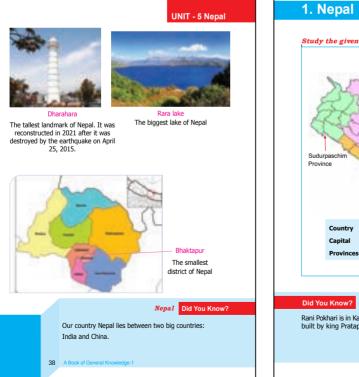

Mountain

Buddha

57

**UNIT - 7 Revisiting Our Surroundings** 

Femur The longest bone of human body

Charlie Chapen

The biggest bird