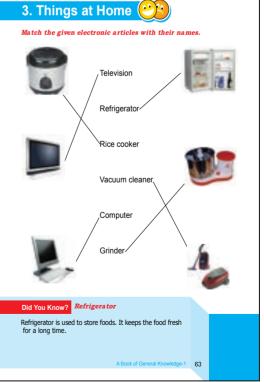

Mania/Teacher Manual 1 - 5





| Country           | Capital City | Nationality |
|-------------------|--------------|-------------|
| Nepal             | Kathmandu    | Nepalese    |
| India             | New Delhi    | Indian      |
| China             | Beijing      | Chinese     |
| Bhutan            | Thimpu       | Bhutanese   |
| Bangladesh        | Dhaka        | Bangladesh  |
| ame the given fig | gures.       |             |
| ame the given fig | gures.       | Swayambhu   |

Mountain

Buddha

57



**UNIT - 7 Revisiting Our Surroundings** 



Femur The longest bone of human body

Charlie Chapen

The biggest bird



### Did You Know?

The world's largest man-made hole is at Kimberly, South Africa. It was dug in 1871 for obtaining diamonds.

Quiz Mania/Teacher Manual 1 - 5







| 4. Places 😕                                  |   |
|----------------------------------------------|---|
| Name these places.                           |   |
|                                              |   |
| Airport Barber Restauran                     | t |
|                                              |   |
| Bus park Zoo Park                            |   |
|                                              |   |
| Hospital Grocery                             |   |
| Key box                                      |   |
| AIRPORT BUSPARK ZOO                          |   |
| PARK RESTAURANT HOSPITAL<br>BARBER'S GROCERY |   |
|                                              |   |
| A Book of General Knowledge-1                |   |
| 04                                           |   |