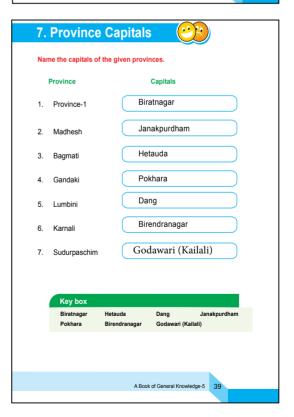

|
| Kot Parva                                     | 1903 B.S. Ashwin 2         |
| Sati Pratha ended                             | 1977 B.S                   |
| Publication of Gorkhapatra                    | 1958 B.S., Baisakh 24      |
| Government service library                    | 1925 B.S.                  |
| Tri-chandra College                           | 1978 B.S.                  |
| Did You Know? Namaste                         |                            |
| People in Nepal do not greet one another with | a handshake,               |
|                                               |                            |

but rather put their palms together and bow their forehead and say Namaste (directly translated as "I salute the God in you").

A Book of General Knowledge-5 37















| 4. Famous Persons                                                                                                                                                                                                                 |
|-----------------------------------------------------------------------------------------------------------------------------------------------------------------------------------------------------------------------------------|
| Identify the name of these famous persons.                                                                                                                                                                                        |
|