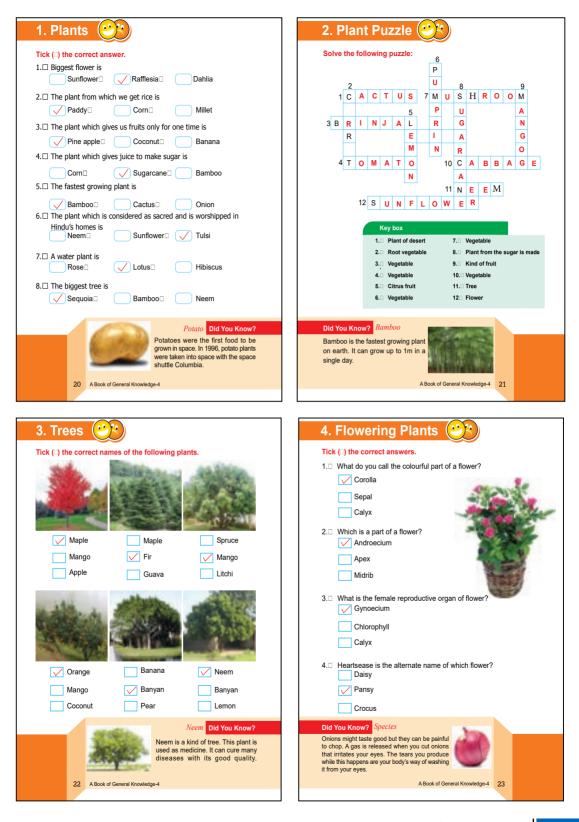

# Did You Know? Taj Mahal

The Taj Mahal is one of the most beautiful monuments. It is located

Taipei 101, Taiwan

dge-1 51

Quiz Mania/Teacher Manual 1 - 5

| Country           | Capital City | Nationality |
|-------------------|--------------|-------------|
| Nepal             | Kathmandu    | Nepalese    |
| India             | New Delhi    | Indian      |
| China             | Beijing      | Chinese     |
| Bhutan            | Thimpu       | Bhutanese   |
| Bangladesh        | Dhaka        | Bangladesh  |
| ame the given fig | gures.       |             |
| ame the given fig | gures.       | Swayambhu   |