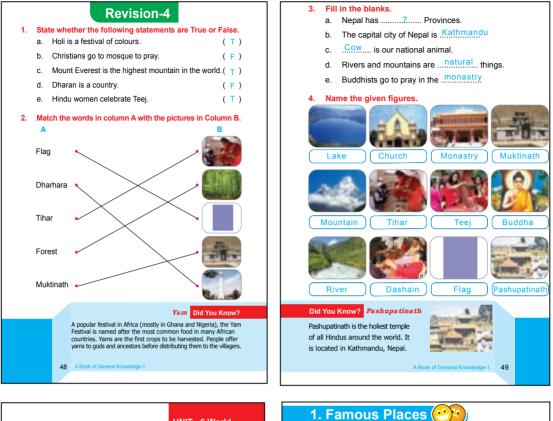

|
| a.<br>b.<br>c.<br>d.<br>e.                                                     | A watch gives us time.<br>A carpenter uses a saw.<br>A doctor looks after the sick people.<br>Football is a ball to play.<br>Pumpkin is a fruit.                                | (True)<br>(True)<br>(True)<br>(True)<br>(False)                                                  |
|                                                                                | A Book of General Know                                                                                                                                                          | ledge-1 27                                                                                       |

Time for Test



































The Great Wall, China



Opera House, Australia

# Did You Know? Taj Mahal

The Taj Mahal is one of the most beautiful monuments. It is located

Taipei 101, Taiwan

dge-1 51

Quiz Mania/Teacher Manual 1 - 5





| Country           | Capital City | Nationality |
|-------------------|--------------|-------------|
| Nepal             | Kathmandu    | Nepalese    |
| India             | New Delhi    | Indian      |
| China             | Beijing      | Chinese     |
| Bhutan            | Thimpu       | Bhutanese   |
| Bangladesh        | Dhaka        | Bangladesh  |
| ame the given fig | gures.       |             |
| ame the given fig | gures.       | Swayambhu   |

Mountain

Buddha

57



**UNIT - 7 Revisiting Our Surroundings** 



Femur The longest bone of human body

Charlie Chapen

T