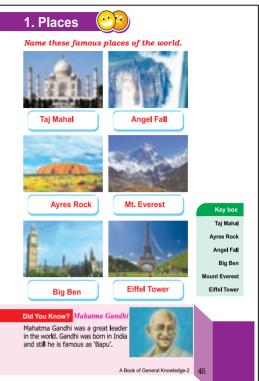

'The Ramayana' from Sanskrit to Nepali. He received education with a strong leaning towards religion at home from his grandfather.

Nepalese people commemorate 29th Asar as "Bhanu Jayanti", the birthday of Bhanubhakta Acharya, He is also known as "Adikavi". "Adikavi" in reference to Bhanubhakta had first been used by Motiram Bhatta while writing a biography of Bhanubhakta in 1938 B.S. Motiram Bhatta described him as Adikavi, not because he was the first poet in Nepali. As Motiram himself recognized, there were many poets before Bhanubhakta. Instead, he argued that Bhanubhakta deserved the title because he was the first poet who wrote with an understanding of the "marma"(inner essence) of poetry.





a month.

A Book of General Knowledge-2

43

A Book of General Knowledge-2

42

Nepal





















| a.  | swer the following questions.<br>What is the shape of the earth? |
|-----|------------------------------------------------------------------|
|     | oblate                                                           |
| b.  | What percentage of the earth is covered by land?                 |
|     | 29%                                                              |
| c.  | How many continents are there on the earth?                      |
|     | 7                                                                |
| d.  | How many oceans are there on the earth?                          |
|     | 5                                                                |
| e.  | What is the air around the earth called?                         |
|     | Atmosphare