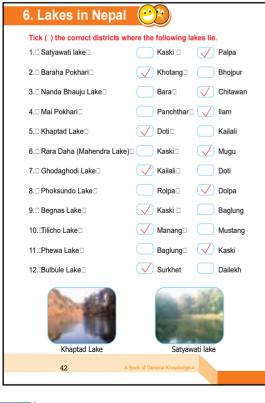

|                |  |
| Did You                                          | Know?              | Khukuri                                  | -2100               | -                    |                |  |
| espicall<br>battle fi                            | y used by          | sharp wea<br>Gurkhas ir<br>ri is the nat | the                 | ~                    |                |  |
|                                                  |                    |                                          | A Book of Gen       | eral Knowledge-4     | 43             |  |

Dev Shamsher

Om Bikram Rana

Pemba Sherpa

Phurwa Sherpa

Dev Shamsher

G.P. Koirala

Bhimsen Thapa

Or. Ratna Das Baidhya

Rastriya Banijya Bank

Agriculture Development Bank

Dr. Bharat Koirala

Kalu Pande





2. What is the highest court of Nepal called?

4. Who is the first Prime Minister of Nepal?

6. Who is the first woman minister of Nepal?

7. When was Nepal Television established?

8. What is the official language of Nepal?

9.□ Who is the head of the Supreme Court?

10. How many airports are there in Nepal?

A Book of General Knowledge-4 47

Quiz Mania/Teacher Manual 1 - 5 69

Dwarika Devi Thakurani

Supreme court

**Bimsen Thapa** 

Rakshva Rana

2042 B.S.

Chief Justice

Did You Know? Karnali River

resources. Karnali is the longest river

Nepal is a rich country in water

in Nepal.

43 (2022)

Nepali

5.□ Who is the first Nepali lady pilot?

3. Who introduced Gai Jatra festival? Pratap Malla



 Name:
 :Laxmi Prasad Devkoda

 Born:
 ::1966 B.S. (Laxmi Puja)

 Died:
 ::2016 Bhadra