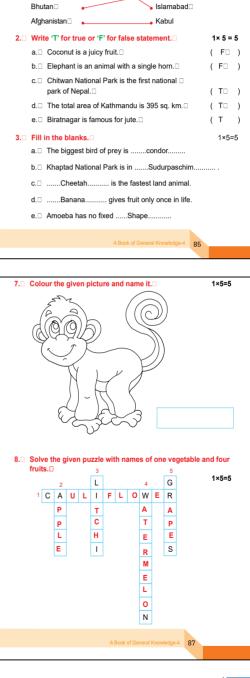

or false? Pitcher plants are carnivorous.
- 10. The Japanese word "sakura" means the blossoming of what kind of tree?
  - Cherry tree

78



Female

Arizona

True

6. □ What are the 3 R's of recycling?

Galapagos Islands

9. 
What is Ayer's Rock in Australia also known as?

False

Uluru

True

3. □ Is it true or false? Earth Day is held on June 18.

False (It is on April 22)

4. UWhat state of the USA is the Grand Canyon located in?

Reduce Reuse Recyclie

7. 
Is it true or false? The horn of a rhinoceros is made from bone.

8. 
What famous islands west of Ecuador were extensively studied by Charles Darwin?

10. Is it true or fasle? Burning or logging naturally occurring forests is known as deforestation.

5. Is it true or false? The Dead Sea is 8.6 times more salty than the ocean.









ВГ

Kathmandu□

|         |                                         | d a constata di constata m |       |  |
|---------|-----------------------------------------|----------------------------|-------|--|
|         | ill up the missing letters ar           |                            | 1×5=5 |  |
| a       | . M <u>A</u> NA <u>K</u> A <u>M</u> A   | N A ( a temple)            |       |  |
| b       | . GOSAIKUND                             | A (a lake)                 |       |  |
| c       | . B <u>U</u> D <u>D</u> H <u>A</u> (lig | ht of Asia)                |       |  |
| d       |                                         | (longest river of Nepal)   |       |  |
| e       |                                         | ) (an sport)               |       |  |
|         |