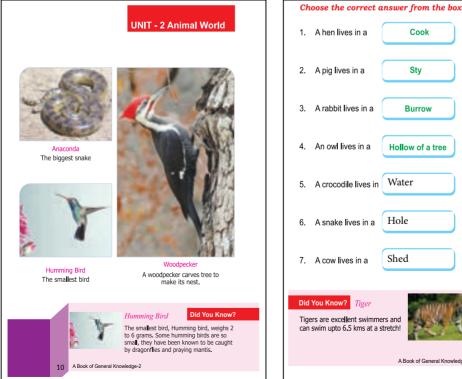

Author

| 1.                                                                                                                                 | A hen lives in a     | Cook             |                           |  |  |  |  |  |
|------------------------------------------------------------------------------------------------------------------------------------|----------------------|------------------|---------------------------|--|--|--|--|--|
| 2.                                                                                                                                 | A pig lives in a     | Sty              |                           |  |  |  |  |  |
| 3.                                                                                                                                 | A rabbit lives in a  | Burrow           |                           |  |  |  |  |  |
| 4.                                                                                                                                 | An owl lives in a    | Hollow of a tree | Key box                   |  |  |  |  |  |
| 5.                                                                                                                                 | A crocodile lives in | Water            | Hollow of a tree<br>Water |  |  |  |  |  |
| 6.                                                                                                                                 | A snake lives in a   | Hole             | Shed<br>Coop<br>Sty       |  |  |  |  |  |
| 7.                                                                                                                                 | A cow lives in a     | Shed             | Burrow<br>Hole            |  |  |  |  |  |
| Did You Know? Tiger<br>Tigers are excellent swimmers and<br>can swim upto 6.5 kms at a stretch!<br>ABook of General Knowledge-2 11 |                      |                  |                           |  |  |  |  |  |