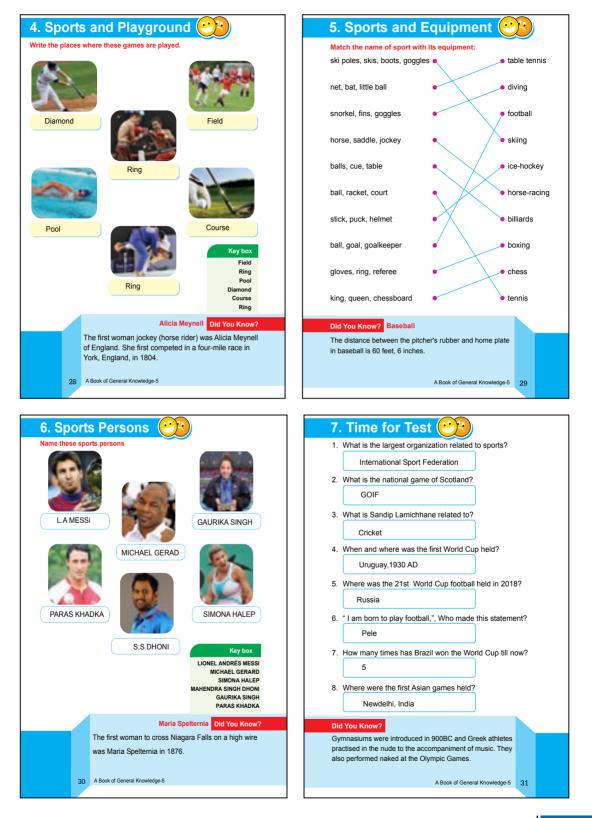

B. 1925       C. 1930         2. Olympic 2016 was held in       A. Seoul       B. Athens       C. Rio de Janeiro         3. The Wimbledon Championship is played in       A. Sweden       B. UK       C. Australia         4. The 2014 Olympics were held in       A. Japan       B. USA       C. Russia         5. Champion Trophy is associated with       A. Cricket       B. Chess       C. Hockey         6. Leander Paes is associated with       A. Cricket       B. Tennis       C. Badminton         7. The term Tee is connected with       A. Bridge       B. Polo       C. Golf         8. The 2018 football World Cup was held in       A. China       B. Russia       C. Brazil         9. The headquarters of International Olympic Committee is at       A. Switzerland       B. Nepal       C. Japan |









| 4. | Peaks      | and Place                                                                                          |
|----|------------|----------------------------------------------------------------------------------------------------|
|    |            | ts where these mountains are located.                                                              |
|    | Mountain   | District                                                                                           |
| 1. | Mount Eve  | SOLUKHUMBU                                                                                         |
| 2. | Kanchanju  | nga TAPLEJUNG                                                                                      |
| 3. | Makalu     | SANKHUASAVA