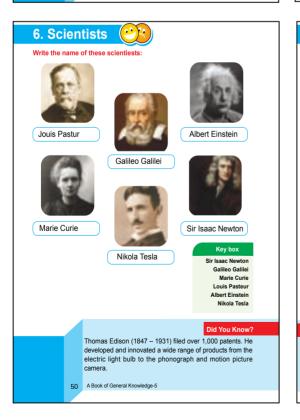

|
| Did You Know?                                                                                                                                                                                                                     |
| James Watt (1736 – 1819) invented the steam engine, which<br>was critical in the industrial revolution. His invention of a<br>separate condensing chamber greatly improved the efficiency<br>of steam.                            |
| 48 A Book of General Knowledge-5                                                                                                                                                                                                  |



|                                                                                                                                                                                 | Countries an                     |    |    |    |  |  |
|---------------------------------------------------------------------------------------------------------------------------------------------------------------------------------|----------------------------------|----|----|----|--|--|
| 1.                                                                                                                                                                              | Asia                             | 48 | 37 | 27 |  |  |
| 2.