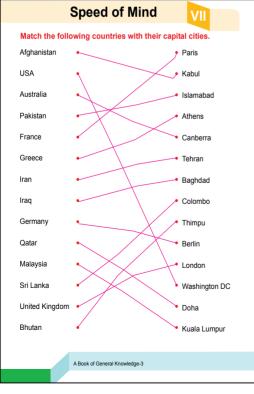

|
|          | What is Chitwan famous for?           | b. Amazon is the largest river of the world.                       |
|          | Rice V Mustard Maize                  | c                                                                  |
| 0.       | What is Palpa famous for?             | dChina lies to northern part of Nepal.                             |
| υ.       | ✓     Dhaka     Cotton     wool       | e. Christopher Columbus discovered America.                        |
|          | A Book of General Knowledge-3         | A Book of General Knowledge-3                                      |
|          |                                       |                                                                    |



|            | Speed of Mind                                                         |      |   |
|------------|-----------------------------------------------------------------------|------|---|
| An<br>a.   | nswer these questions.<br>What kind of device is monitor?<br>Computer |      |   |
| <b>)</b> . | Who is known as father of computer? Charles Babbage                   |      |   |
| C.         | Which is the biggest planet? Jupiter                                  |      |   |
| d.         | Which device is used to see distant objects?<br>Binocular             |      |   |
| e.         | What is the currency of Argentina called?<br>Peso                     |      |   |
| Wı         | rite 'T' for true and 'F' for false.                                  |      |   |
| a.         |