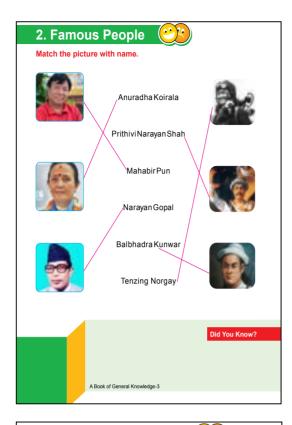

### Bhanubhakta Acharya

| Name           | 1 | Bhanubhakta Acharya   |            |
|----------------|---|-----------------------|------------|
| Born           | : | 1871 B.S.             | 1000       |
| Died           | : | 1925 B.S.             | 1 P -      |
| Place of birth | : | Chundi Ramgha, Tanahu | -          |
| Nationality    | : | Nepali                | A CONTRACT |
| Religion       | : | Hindu                 |            |
| Occupation     | : | Poet                  |            |
|                |   |                       |            |

Bhanubhakta Acharya was born in a Brahmin family in 1871 in Chundi Ramgha, Tanahu district. The first poet of Nepal, he translated the great epic 'The Ramayana' from Sanskrit to Nepali. He received education with a strong leaning towards religion at home from his grandfather.

Nepalese people commemorate 29th Asar as "Bhanu Jayanti", the birthday of Bhanubhakta Acharya, He is also known as "Adikavi". "Adikavi" in reference to Bhanubhakta had first been used by Motiram Bhatta while writing a biography of Bhanubhakta in 1938 B.S. Motiram Bhatta described him as Adikavi, not because he was the first poet in Nepali. As Motiram himself recognized, there were many poets before Bhanubhakta. Instead, he argued that Bhanubhakta deserved the title because he was the first poet who wrote with an understanding of the "marma"(inner essence) of poetry.