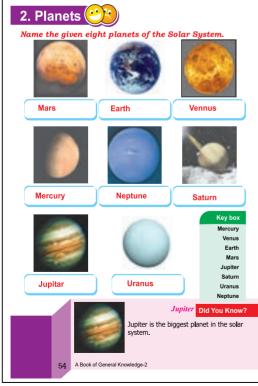

yana' from Sanskrit to Nepali. He received education with a strong leaning towards religion at home from his grandfather.

Nepalese people commemorate 29th Asar as "Bhanu Jayanti", the birthday of Bhanubhakta Acharya, He is also known as "Adikavi". "Adikavi" in reference to Bhanubhakta had first been used by Motiram Bhatta while writing a biography of Bhanubhakta in 1938 B.S. Motiram Bhatta described him as Adikavi, not because he was the first poet in Nepali. As Motiram himself recognized, there were many poets before Bhanubhakta. Instead, he argued that Bhanubhakta deserved the title because he was the first poet who wrote with an understanding of the "marma"(inner essence) of poetry.





a month.

A Book of General Knowledge-2

43

A Book of General Knowledge-2

42

Nepal





















| a.  | swer the following questions.<br>What is the shape of the earth? |
|-----|------------------------------------------------------------------|
|     | oblate                                                           |
| b.  | What percentage of the earth is covered by land?                 |
|     | 29%                                                              |
| c.  | How many continents are there on the earth?                      |
|     | 7                                                                |
| d.  | How many oceans are there on the earth?                          |
|     | 5                                                                |
| e.  | What is the air around the earth called?                         |
|     | Atmosphare