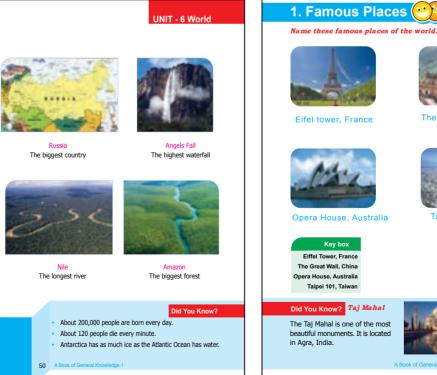

Time for Test

The Great Wall, China

Opera House, Australia

# Did You Know? Taj Mahal

The Taj Mahal is one of the most beautiful monuments. It is located

Taipei 101, Taiwan

dge-1 51

Quiz Mania/Teacher Manual 1 - 5

| Country           | Capital City | Nationality |
|-------------------|--------------|-------------|
| Nepal             | Kathmandu    | Nepalese    |
| India             | New Delhi    | Indian      |
| China             | Beijing      | Chinese     |
| Bhutan            | Thimpu       | Bhutanese   |
| Bangladesh        | Dhaka        | Bangladesh  |
| ame the given fig | gures.       |             |
| ame the given fig | gures.       | Swayambhu   |