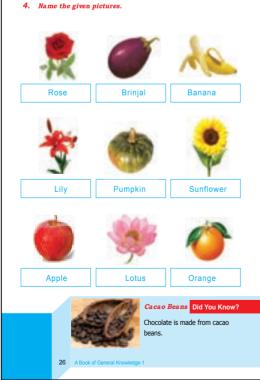

has         It has         Classrooms.         The colour of my school is         There are         students in my school.         There are         teachers in my school. |                                                                                                        |
| Did You Know?           He who opens a school door, closes a dark room.           8         A Book of General Knowledge-1                                                                                                                                                                | Did You Know?<br>Family means no one gets left behind or forgotten.<br>A Book of General Knowledge-1 g |









- d. Sparrow is the name of a ....bird
- e. A ... rhino ..... has horn on its nose.

Name the given animals















|                                                                                | Time for rest                                                                                                                                                                   |                                                                                                  |
|--------------------------------------------------------------------------------|---------------------------------------------------------------------------------------------------------------------------------------------------------------------------------|--------------------------------------------------------------------------------------------------|
| Sh<br>Ele<br>Cra