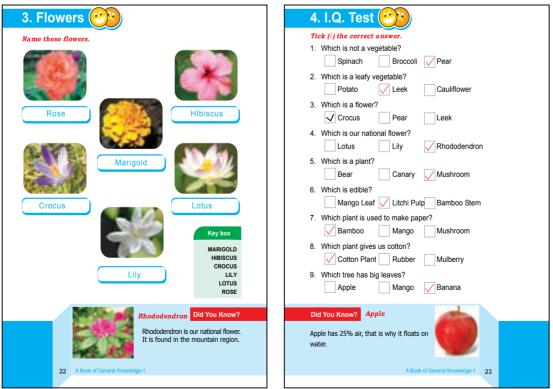

#### 4. I.Q. Test 😕 Tick ( $\checkmark$ ) the correct answer. 1. Which of the following trees has the longest stem? Coconut Papaya Tea plant 2. Which is the biggest fruit among these? Coconut Apple Orange 3. Which is a bush? Mango tree Mustard plant Tea plant 4. Which is a vegetable? Mango / Spinach Apple 5. Whcih is a juicy fruit? Almond 🗸 Grape Peanut 6. Which is the biggest flower? Marigold Rafflesia Rose 7. Which is found in the desert? Marigold Magnolia Cactus 8. Which is used as herbal medicine? 🗸 Neem leaf Mango leaf Orange leaf Did You Know? Banana Because bananas are easy to digest and are very nutritious they are the first fruit offered to babies. A Book of General Knowledge-2 23