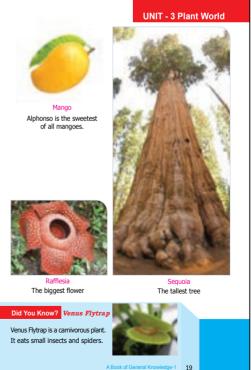

## 20 Quiz Mania/Teacher Manual 1 - 5

| I. TreesImage: book state sta |
|-------------------------------------------------------------------------------------------------------------------------------------------------------------------------------------------------------------------------------------------------------------------------------------------------------------------------------------------------------------------------------------------------------------------------------------------------------------------------------------------------------------------------------------------------------------------------------------------------------------------------------------------------------------------------------------------------------------------------------------------------------------------------------------------------------------------------------------------------------------------------------------------------------------------------------------------------------------------------------------------------------------------------------------------------------------------------------------------------------------------------------------------------------------------------------------------------------------------------------------------------------------------------------------------------------------------------------------------------------------------------------------------------------------------------------------------------------------------------------------------------------------------------------------------------------------------------------------------------------------------------------------------------------------------------------------------------------------------------------------------------------------------------------------------------------------------------------------------------------------------------------------------------------------------------------------------------------------------------------------------------------------------------------------------------------------------------------------------------------|
| Tea plant       Coconut tree         Tea plant       Coconut tree         Description       Description         Banyan tree       Fir Tree         Description       Description         Mango tree       Peepal tree         Description       Description         Description       Tea plant         Coconut tree       Description         Tea plant       Coconut tree         Description       Description         Tea plant       Coconut tree         Description       Description         Tea plant       Coconut tree         Description       Tea plant         Coconut tree       Peepal tree         Description       Description         Description       Tea re now over 600 varieties of anges worldwide. Around 85% of all                                                                                                                                                                                                                                                                                                                                                                                                                                                                                                                                                                                                                                                                                                                                                                                                                                                                                                                                                                                                                                                                                                                                                                                                                                                                                                                                                      |
| Banyan tree       Fir Tree         Banyan tree       Fir Tree         Fir Tree       Banyan tree         Mango tree       Peepal tree         Mango tree       Peepal tree         Oranges       Dd You Know?         There are now over 600 varieties of oranges worldwide. Around 85% of all                                                                                                                                                                                                                                                                                                                                                                                                                                                                                                                                                                                                                                                                                                                                                                                                                                                                                                                                                                                                                                                                                                                                                                                                                                                                                                                                                                                                                                                                                                                                                                                                                                                                                                                                                                                                        |
| Banyan tree       Fir Tree         Banyan tree       Fir Tree         Fir Tree       Banyan tree         Mango tree       Peepal tree         Mango tree       Peepal tree         Oranges       Dd You Know?         There are now over 600 varieties of oranges worldwide. Around 85% of all                                                                                                                                                                                                                                                                                                                                                                                                                                                                                                                                                                                                                                                                                                                                                                                                                                                                                                                                                                                                                                                                                                                                                                                                                                                                                                                                                                                                                                                                                                                                                                                                                                                                                                                                                                                                        |
| Key box         Baryan Tree         Fir Tree         Tea Plant         Coconut Tree         Mango tree         Peepal tree         Oranges       Did You Know?         There are now over 600 varieties of oranges worldwide. Around 85% of all                                                                                                                                                                                                                                                                                                                                                                                                                                                                                                                                                                                                                                                                                                                                                                                                                                                                                                                                                                                                                                                                                                                                                                                                                                                                                                                                                                                                                                                                                                                                                                                                                                                                                                                                                                                                                                                       |
| Key box         Baryan Tree         Fir Tree         Tea Plant         Coconut Tree         Mango tree         Peepal tree         Oranges       Did You Know?         There are now over 600 varieties of oranges worldwide. Around 85% of all                                                                                                                                                                                                                                                                                                                                                                                                                                                                                                                                                                                                                                                                                                                                                                                                                                                                                                                                                                                                                                                                                                                                                                                                                                                                                                                                                                                                                                                                                                                                                                                                                                                                                                                                                                                                                                                       |
| Mango tree       Peepal tree         Banyan Tree       Fir Tree         Tea Plant       Coconut Tree         Mango tree       Peepal tree         Dranges       Did You Know?         There are now over 600 varieties of oranges worldwide. Around 85% of all                                                                                                                                                                                                                                                                                                                                                                                                                                                                                                                                                                                                                                                                                                                                                                                                                                                                                                                                                                                                                                                                                                                                                                                                                                                                                                                                                                                                                                                                                                                                                                                                                                                                                                                                                                                                                                        |
| Fir Tree<br>Tea Plant<br>Coconut Tree<br>Mango tree<br>Peepal tree<br>Prepal tree<br>Dranges<br>Did You Know?                                                                                                                                                                                                                                                                                                                                                                                                                                                                                                                                                                                                                                                                                                                                                                                                                                                                                                                                                                                                                                                                                                                                                                                                                                                                                                                                                                                                                                                                                                                                                                                                                                                                                                                                                                                                                                                                                                                                                                                         |
| Mango tree       Peepal tree       Tea Plant         Oranges       Did You Know?         There are now over 600 varieties of oranges worldwide. Around 85% of all                                                                                                                                                                                                                                                                                                                                                                                                                                                                                                                                                                                                                                                                                                                                                                                                                                                                                                                                                                                                                                                                                                                                                                                                                                                                                                                                                                                                                                                                                                                                                                                                                                                                                                                                                                                                                                                                                                                                     |
| Mango tree         Peepal tree         Coconut Tree<br>Mango Tree           Oranges         Did You Know?           There are now over 600 varieties of<br>oranges worldwide. Around 85% of all                                                                                                                                                                                                                                                                                                                                                                                                                                                                                                                                                                                                                                                                                                                                                                                                                                                                                                                                                                                                                                                                                                                                                                                                                                                                                                                                                                                                                                                                                                                                                                                                                                                                                                                                                                                                                                                                                                       |
| Mango tree Peepal tree Peepal Tree Peepal Tree Peepal Tree Peepal Tree Piepal Tree Piepal Tree Piepal Tree Oranges Did You Know? There are now over 600 varieties of oranges worldwide. Around 85% of all                                                                                                                                                                                                                                                                                                                                                                                                                                                                                                                                                                                                                                                                                                                                                                                                                                                                                                                                                                                                                                                                                                                                                                                                                                                                                                                                                                                                                                                                                                                                                                                                                                                                                                                                                                                                                                                                                             |
| Mango tree         Peepal tree         Peepal Tree           Oranges         Did You Know?           There are now over 600 varieties of oranges worldwide. Around 85% of all                                                                                                                                                                                                                                                                                                                                                                                                                                                                                                                                                                                                                                                                                                                                                                                                                                                                                                                                                                                                                                                                                                                                                                                                                                                                                                                                                                                                                                                                                                                                                                                                                                                                                                                                                                                                                                                                                                                         |
| There are now over 600 varieties of oranges worldwide. Around 85% of all                                                                                                                                                                                                                                                                                                                                                                                                                                                                                                                                                                                                                                                                                                                                                                                                                                                                                                                                                                                                                                                                                                                                                                                                                                                                                                                                                                                                                                                                                                                                                                                                                                                                                                                                                                                                                                                                                                                                                                                                                              |
| There are now over 600 varieties of oranges worldwide. Around 85% of all                                                                                                                                                                                                                                                                                                                                                                                                                                                                                                                                                                                                                                                                                                                                                                                                                                                                                                                                                                                                                                                                                                                                                                                                                                                                                                                                                                                                                                                                                                                                                                                                                                                                                                                                                                                                                                                                                                                                                                                                                              |
|                                                                                                                                                                                                                                                                                                                                                                                                                                                                                                                                                                                                                                                                                                                                                                                                                                                                                                                                                                                                                                                                                                                                                                                                                                                                                                                                                                                                                                                                                                                                                                                                                                                                                                                                                                                                                                                                                                                                                                                                                                                                                                       |
| 20 A Book of General Knowledge-2                                                                                                                                                                                                                                                                                                                                                                                                                                                                                                                                                                                                                                                                                                                                                                                                                                                                                                                                                                                                                                                                                                                                                                                                                                                                                                                                                                                                                                                                                                                                                                                                                                                                                                                                                                                                                                                                                                                                                                                                                                                                      |

#### 4. I.Q. Test 😕 Tick ( $\checkmark$ ) the correct answer. 1. Which of the following trees has the longest stem? Coconut Papaya Tea plant 2. Which is the biggest fruit among these? Coconut Apple Orange 3. Which is a bush? Mango tree Mustard plant Tea plant 4. Which is a vegetable? Mango / Spinach Apple 5. Whcih is a juicy fruit? Almond 🗸 Grape Peanut 6. Which is the biggest flower? Marigold Rafflesia Rose 7. Which is found in the desert? Marigold Magnolia Cactus 8. Which is used as herbal medicine? 🗸 Neem leaf Mango leaf Orange leaf Did You Know? Banana Because bananas are easy to digest and are very nutritious they are the first fruit offered to babies. A Book of General Knowledge-2 23