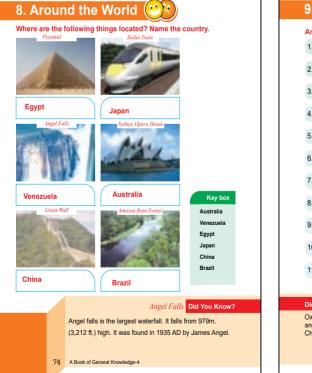

ogy⊡     anatomy□     hydrology⊡     microbiology       astrobiology⊡     cytology□     solenology□     demography       seismology□     botany     otany     botany | Did You Know? Brain<br>The left side of your body is controlled by<br>the right side of your brain while the right<br>side of your body is controlled by the left<br>side of your brain. |  |
| 72 A Book of General Knowledge-4                                                                                                                                                                                                                        | A Book of General Knowledge-4 73                                                                                                                                                         |  |







- 2. □ What is the process of plants using energy from sunlight to turn carbon dioxide into food known as?
  Photosynthesis
- 4. □ What is the movement of pollen from the anthers to the stigma of a flower known as?
  Pollination
- 5. Amber is made from fossilized tree true or false.....?
- 6. True or false? Humans were on Earth before plants.
- 7. UWat grain has the highest level of worldwide production?
- 8. A trailing or climbing plant is also known as a .....?
- 9. True or false? Pitcher plants are carnivorous.
- 10. The Japanese word "sakura" means the blossoming of what kind of tree?
  - Cherry tree

78



Female

Arizona

True

6. □ What are the 3 R's of recycling?

Galapagos Islands

9. 
What is Ayer's Rock in Australia also known as?

False

Uluru

True

3. □ Is it true or fa