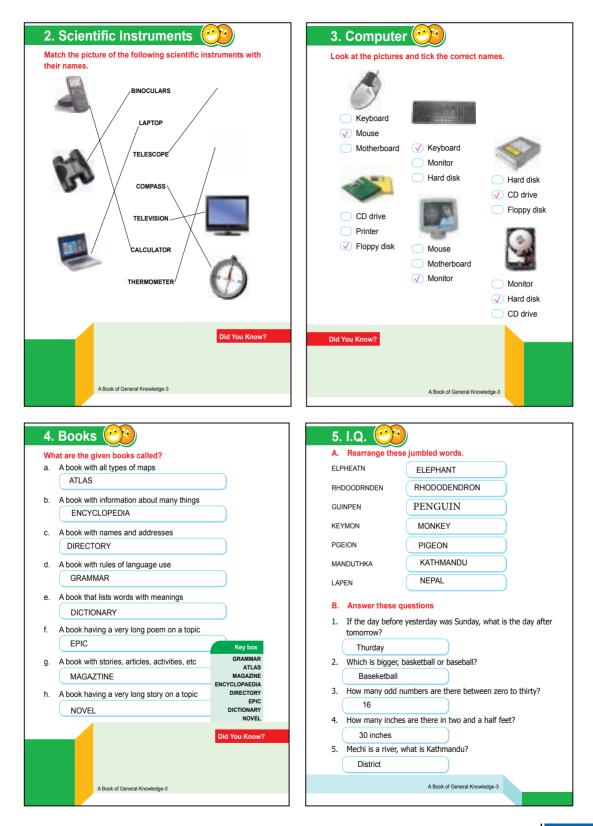

5 sq. km., the reserve is situated on the southern flanks of Mt. Dhaulangiri I (8,167 m.) in the districts of Rukum, Baglung and Myagdi in western Nepal.







India

Iran

Iraq

France

China

Pakistan

Indonesia

Sri Lanka

Maldives

Saudi Arab











| largest library.                |
|---------------------------------|
| Location                        |
| United States, Washington, D.C. |
| United Kingdom, London          |
| United States, New York City    |
| Russia, Moscow                  |
| France, Paris                   |
| Russia, Saint Petersburg        |
| Japan, Tokyo, Kyoto             |
| China, Beijing                  |
| Denmark, Copenhagen             |
|                                 |
|                                 |
|                                 |



| UNIT - 8 Math Games                                             | C Ten children are standing in a queue.              |
|-----------------------------------------------------------------|------------------------------------------------------|
|                                                                 | 3 children are standing behind Nita.                 |
| A There are 10 balls in a bag. 2 of them are red, 3 of them are | zw                                                   |
| blue and the rest of them are green. How many red and green     | Nita is the7th child in the queue.                   |
| balls are there altogether? 5                                   | Hint: Drawing a picture would help you.              |
| B You and your friends have 6 stickers each.