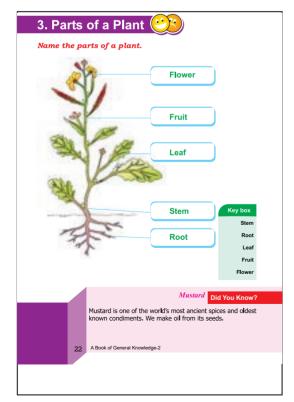

## 20 Quiz Mania/Teacher Manual 1 - 5

| I. TreesImage: book state sta |
|-------------------------------------------------------------------------------------------------------------------------------------------------------------------------------------------------------------------------------------------------------------------------------------------------------------------------------------------------------------------------------------------------------------------------------------------------------------------------------------------------------------------------------------------------------------------------------------------------------------------------------------------------------------------------------------------------------------------------------------------------------------------------------------------------------------------------------------------------------------------------------------------------------------------------------------------------------------------------------------------------------------------------------------------------------------------------------------------------------------------------------------------------------------------------------------------------------------------------------------------------------------------------------------------------------------------------------------------------------------------------------------------------------------------------------------------------------------------------------------------------------------------------------------------------------------------------------------------------------------------------------------------------------------------------------------------------------------------------------------------------------------------------------------------------------------------------------------------------------------------------------------------------------------------------------------------------------------------------------------------------------------------------------------------------------------------------------------------------------|
| Tea plant       Coconut tree         Tea plant       Coconut tree         Description       Description         Banyan tree       Fir Tree         Description       Description         Mango tree       Peepal tree         Description       Description         Description       Tea plant         Coconut tree       Description         Tea plant       Coconut tree         Description       Description         Tea plant       Coconut tree         Description       Description         Tea plant       Coconut tree         Description       Tea plant         Coconut tree       Peepal tree         Description       Description         Description       Tea re now over 600 varieties of anges worldwide. Around 85% of all                                                                                                                                                                                                                                                                                                                                                                                                                                                                                                                                                                                                                                                                                                                                                                                                                                                                                                                                                                                                                                                                                                                                                                                                                                                                                                                                                      |
| Banyan tree       Fir Tree         Banyan tree       Fir Tree         Fir Tree       Banyan tree         Mango tree       Peepal tree         Mango tree       Peepal tree         Oranges       Dd You Know?         There are now over 600 varieties of oranges worldwide. Around 85% of all                                                                                                                                                                                                                                                                                                                                                                                                                                                                                                                                                                                                                                                                                                                                                                                                                                                                                                                                                                                                                                                                                                                                                                                                                                                                                                                                                                                                                                                                                                                                                                                                                                                                                                                                                                                                        |
| Banyan tree       Fir Tree         Banyan tree       Fir Tree         Fir Tree       Banyan tree         Mango tree       Peepal tree         Mango tree       Peepal tree         Oranges       Dd You Know?         There are now over 600 varieties of oranges worldwide. Around 85% of all                                                                                                                                                                                                                                                                                                                                                                                                                                                                                                                                                                                                                                                                                                                                                                                                                                                                                                                                                                                                                                                                                                                                                                                                                                                                                                                                                                                                                                                                                                                                                                                                                                                                                                                                                                                                        |
| Key box         Baryan Tree         Fir Tree         Tea Plant         Coconut Tree         Mango tree         Peepal tree         Oranges       Did You Know?         There are now over 600 varieties of oranges worldwide. Around 85% of all                                                                                                                                                                                                                                                                                                                                                                                                                                                                                                                                                                                                                                                                                                                                                                                                                                                                                                                                                                                                                                                                                                                                                                                                                                                                                                                                                                                                                                                                                                                                                                                                                                                                                                                                                                                                                                                       |
| Key box         Baryan Tree         Fir Tree         Tea Plant         Coconut Tree         Mango tree         Peepal tree         Oranges       Did You Know?         There are now over 600 varieties of oranges worldwide. Around 85% of all                                                                                                                                                                                                                                                                                                                                                                                                                                                                                                                                                                                                                                                                                                                                                                                                                                                                                                                                                                                                                                                                                                                                                                                                                                                                                                                                                                                                                                                                                                                                                                                                                                                                                                                                                                                                                                                       |
| Mango tree       Peepal tree         Banyan Tree       Fir Tree         Tea Plant       Coconut Tree         Mango tree       Peepal tree         Dranges       Did You Know?         There are now over 600 varieties of oranges worldwide. Around 85% of all                                                                                                                                                                                                                                                                                                                                                                                                                                                                                                                                                                                                                                                                                                                                                                                                                                                                                                                                                                                                                                                                                                                                                                                                                                                                                                                                                                                                                                                                                                                                                                                                                                                                                                                                                                                                                                        |
| Fir Tree<br>Tea Plant<br>Coconut Tree<br>Mango tree<br>Peepal tree<br>Prepal tree<br>Dranges<br>Did You Know?                                                                                                                                                                                                                                                                                                                                                                                                                                                                                                                                                                                                                                                                                                                                                                                                                                                                                                                                                                                                                                                                                                                                                                                                                                                                                                                                                                                                                                                                                                                                                                                                                                                                                                                                                                                                                                                                                                                                                                                         |
| Mango tree       Peepal tree       Tea Plant         Oranges       Did You Know?         There are now over 600 varieties of oranges worldwide. Around 85% of all                                                                                                                                                                                                                                                                                                                                                                                                                                                                                                                                                                                                                                                                                                                                                                                                                                                                                                                                                                                                                                                                                                                                                                                                                                                                                                                                                                                                                                                                                                                                                                                                                                                                                                                                                                                                                                                                                                                                     |
| Mango tree         Peepal tree         Coconut Tree<br>Mango Tree           Oranges         Did You Know?           There are now over 600 varieties of<br>oranges worldwide. Around 85% of all                                                                                                                                                                                                                                                                                                                                                                                                                                                                                                                                                                                                                                                                                                                                                                                                                                                                                                                                                                                                                                                                                                                                                                                                                                                                                                                                                                                                                                                                                                                                                                                                                                                                                                                                                                                                                                                                                                       |
| Mango tree Peepal tree Peepal Tree Peepal Tree Peepal Tree Peepal Tree Piepal Tree Piepal Tree Piepal Tree Oranges Did You Know? There are now over 600 varieties of oranges worldwide. Around 85% of all                                                                                                                                                                                                                                                                                                                                                                                                                                                                                                                                                                                                                                                                                                                                                                                                                                                                                                                                                                                                                                                                                                                                                                                                                                                                                                                                                                                                                                                                                                                                                                                                                                                                                                                                                                                                                                                                                             |
| Mango tree         Peepal tree         Peepal Tree           Oranges         Did You Know?           There are now over 600 varieties of oranges worldwide. Around 85% of all                                                                                                                                                                                                                                                                                                                                                                                                                                                                                                                                                                                                                                                                                                                                                                                                                                                                                                                                                                                                                                                                                                                                                                                                                                                                                                                                                                                                                                                                                                                                                                                                                                                                                                                                                                                                                                                                                                                         |
| There are now over 600 varieties of oranges worldwide. Around 85% of all                                                                                                                                                                                                                                                                                                                                                                                                                                                                                                                                                                                                                                                                                                                                                                                                                                                                                                                                                                                                                                                                                                                                                                                                                                                                                                                                                                                                                                                                                                                                                                                                                                                                                                                                                                                                                                                                                                                                                                                                                              |
| There are now over 600 varieties of oranges worldwide. Around 85% of all                                                                                                                                                                                                                                                                                                                                                                                                                                                                                                                                                                                                                                                                                                                                                                                                                                                                                                                                                                                                                                                                                                                                                                                                                                                                                                                                                                                                                                                                                                                                                                                                                                                                                                                                                                                                                                                                                                                                                                                                                              |
|                                                                                                                                                                                                                                                                                                                                                                                                                                                                                                                                                                                                                                                                                                                                                                                                                                                                                                                                                                                                                                                                                                                                                                                                                                                                                                                                                                                                                                                                                                                                                                                                                                                                                                                                                                                                                                                                                                                                                                                                                                                                                                       |
| 20 A Book of General Knowledge-2                                                                                                                                                                                                                                                                                                                                                                                                                                                                                                                                                                                                                                                                                                                                                                                                                                                                                                                                                                                                                                                                                                                                                                                                                                                                                                                                                                                                                                                                                                                                                                                                                                                                                                                                                                                                                                                                                                                                                                                                                                                                      |