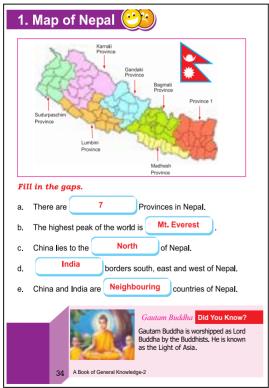

|
|    | b. Sachin Tendulkar is a footballer. ( T )                                                       |
|    | c. Polo is a place to play game. (F)                                                             |
|    | d. Elephant polo is played only in Nepal. ( F )                                                  |
|    | e. Boxing is played in a court. ( F )                                                            |
| Di | d You Know? Squash                                                                               |
| Ar | e first squash court in North<br>nerica appeared at St. Paul's<br>hool in New Hampshire in 1884. |
|    | A Book of General Knowledge-2 31                                                                 |













# 5. Literary Personality 🥰

### Bhanubhakta Acharya

| Name           | 1 | Bhanubhakta Acharya   |            |
|----------------|---|-----------------------|------------|
| Born           | : | 1871 B.S.             | 1000       |
| Died           | : | 1925 B.S.             | 1 P -      |
| Place of birth | : | Chundi Ramgha, Tanahu | -          |
| Nationality    | : | Nepali                | A CONTRACT |
| Religion       | : | Hindu                 |            |
| Occupation     | : | Poet                  |            |
|                |   |                       |            |

Bhanubhakta Acharya was born in a Brahmin family in 1871 in Chundi Ramgha, Tanahu district. The first poet of Nepal, he translated the great epic 'The Ramayana' from Sanskrit to Nepali. He receiv