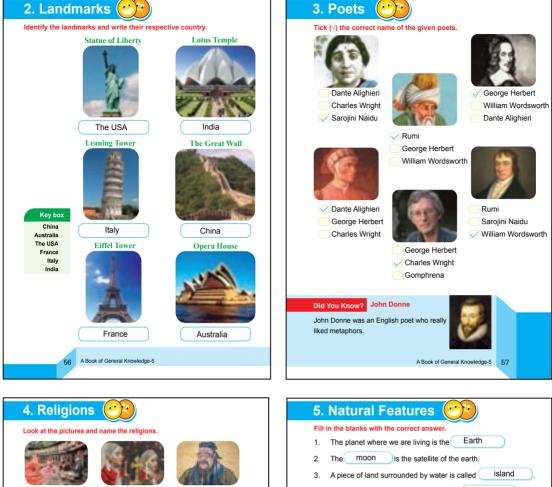

Time for Test

The Great Wall, China

Opera House, Australia

# Did You Know? Taj Mahal

The Taj Mahal is one of the most beautiful monuments. It is located

Taipei 101, Taiwan

dge-1 51

Quiz Mania/Teacher Manual 1 - 5

| Country           | Capital City | Nationality |
|-------------------|--------------|-------------|
| Nepal             | Kathmandu    | Nepalese    |
| India             | New Delhi    | Indian      |
| China             | Beijing      | Chinese     |
| Bhutan            | Thimpu       | Bhutanese   |
| Bangladesh        | Dhaka        | Bangladesh  |
| ame the given fig | gures.       |             |
| ame the given fig | gures.       | Swayambhu   |