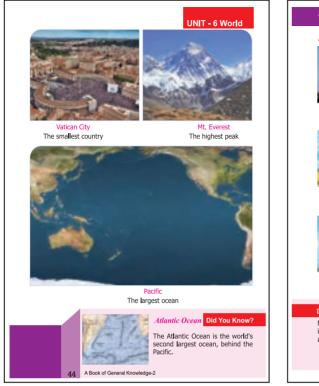

Mountain

Buddha

57

**UNIT - 7 Revisiting Our Surroundings** 

Femur The longest bone of human body

Charlie Chapen

The biggest bird