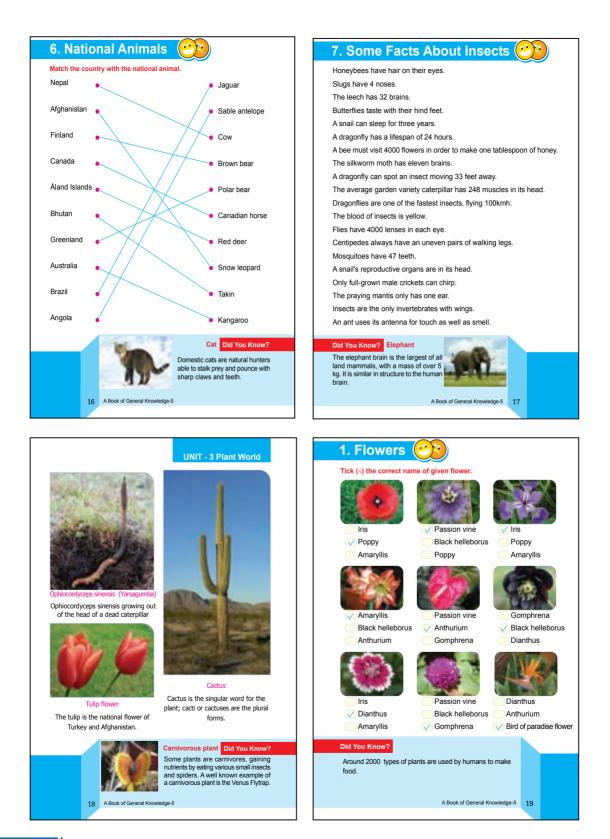

| 6.              | Months of a Year 🕑                                                                                                                                                                |  |  |  |  |  |  |  |
|-----------------|-----------------------------------------------------------------------------------------------------------------------------------------------------------------------------------|--|--|--|--|--|--|--|
| А.              | Learn the names of the months of the year.                                                                                                                                        |  |  |  |  |  |  |  |
|                 | 1     January     7     July       2     February     8     August       3     March     9     September       4     April     10     October       5     May     11     November |  |  |  |  |  |  |  |
|                 | 6 June 12 December                                                                                                                                                                |  |  |  |  |  |  |  |
| <u>в.</u><br>1. | Answer the given questions.<br>What is the first month of the year?<br>January                                                                                                    |  |  |  |  |  |  |  |
| 2.              | What is the sixth month of the year?                                                                                                                                              |  |  |  |  |  |  |  |
| 2.              | June                                                                                                                                                                              |  |  |  |  |  |  |  |
| 3.              | What is the last month of the year?                                                                                                                                               |  |  |  |  |  |  |  |
|                 | December                                                                                                                                                                          |  |  |  |  |  |  |  |
| 4.              | How many days are there in a month?                                                                                                                                               |  |  |  |  |  |  |  |
|                 | 30 days                                                                                                                                                                           |  |  |  |  |  |  |  |
| 5.              | How many months are there in a year?                                                                                                                                              |  |  |  |  |  |  |  |
|                 | 12                                                                                                                                                                                |  |  |  |  |  |  |  |
| 6.              | How many days are there in February?                                                                                                                                              |  |  |  |  |  |  |  |
|                 | 28                                                                                                                                                                                |  |  |  |  |  |  |  |
|                 |                                                                                                                                                                                   |  |  |  |  |  |  |  |
|                 | September Did You                                                                                                                                                                 |  |  |  |  |  |  |  |
|                 | September is the ninth month and the only month<br>the same number of letters in its name in English a<br>number of the month.                                                    |  |  |  |  |  |  |  |
|                 | 66 A Book of General Knowledge-1                                                                                                                                                  |  |  |  |  |  |  |  |
|                 |                                                                                                                                                                                   |  |  |  |  |  |  |  |
|                 |                                                                                                                                                                                   |  |  |  |  |  |  |  |