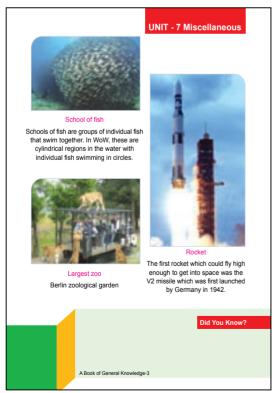

Sukla Phanta. The park area is 155 sq kms. and would be 305 sq kms. after the completion of its extension. Sukla Phanta's grassland is one of the last remaining habitats for such threatened animals as the hispid hare and the pygmy hog. Besides these, Sukla Phanta is the stronghold for another endangered animal, the barasingha, or swamp deer.



Besides national parks and wildlife reserves the Government of Nepal has also set aside a hunting reserve at Dhorpatan where controlled hunting of some species is allowed. Covering an area of 1,325 sq. km., the reserve is situated on the southern flanks of Mt. Dhaulangiri I (8,167 m.) in the districts of Rukum, Baglung and Myagdi in western Nepal.







India

Iran

Iraq

France

China

Pakistan

Indonesia

Sri Lanka

Maldives

Saudi Arab











| largest library.                |
|---------------------------------|
| Location                        |
| United States, Washington, D.C. |
| United Kingdom, London          |
| United States, New York City    |
| Russia, Moscow                  |
| France, Paris                   |
| Russia, Saint Petersburg        |
| Japan, Tokyo, Kyoto             |
| China, Beijing                  |
| Denmark, Copenhagen             |
|                                 |
|                                 |
|                                 |



| UNIT - 8 Math Games                                             | C Ten children are standing in a queue.              |
|-----------------------------------------------------------------|------------------------------------------------------|
|