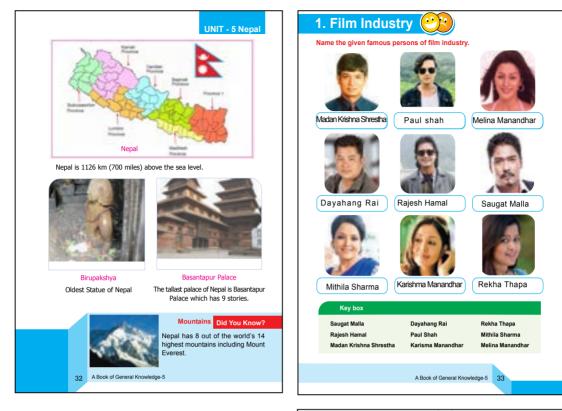

B. 1925       C. 1930         2. Olympic 2016 was held in       A. Seoul       B. Athens       C. Rio de Janeiro         3. The Wimbledon Championship is played in       A. Sweden       B. UK       C. Australia         4. The 2014 Olympics were held in       A. Japan       B. USA       C. Russia         5. Champion Trophy is associated with       A. Cricket       B. Chess       C. Hockey         6. Leander Paes is associated with       A. Cricket       B. Tennis       C. Badminton         7. The term Tee is connected with       A. Bridge       B. Polo       C. Golf         8. The 2018 football World Cup was held in       A. China       B. Russia       C. Brazil         9. The headquarters of International Olympic Committee is at       A. Switzerland       B. Nepal       C. Japan |









| 4. | Peaks      | and Place                                                                                          |
|----|------------|----------------------------------------------------------------------------------------------------|
|    |            | ts where these mountains are located.                                                              |
|    | Mountain   | District                                                                                           |
| 1. | Mount Eve  | SOLUKHUMBU                                                                                         |
| 2. | Kanchanju  | nga TAPLEJUNG                                                                                      |
| 3. | Makalu     | SANKHUASAVA