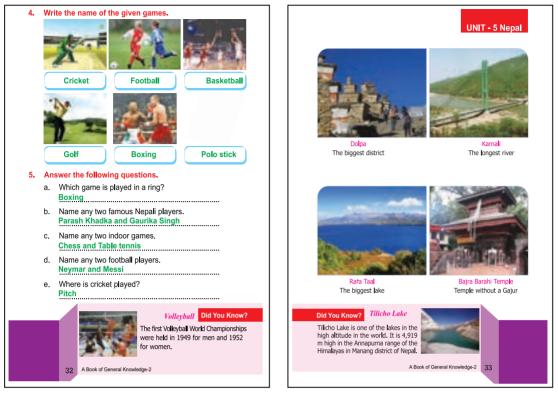

A Book of General Knowledge-2 25 Volleyball Football Basketball Hockey stick Boxing Carrom Karate Cricket Bowlina Tabletennis Did You Know? Hockey The earliest hockey games were played with chunks of frozen cow

Football Did You Know?

dung.

Football is the most played and most watched sport in the world.

| 4. Sports Puzzle 🤥                                                                                                                                                  |   |        |   |   |   |   |   |   |   |   |  |
|---------------------------------------------------------------------------------------------------------------------------------------------------------------------|---|--------|---|---|---|---|---|---|---|---|--|
| Find the following games and sports in the puzzle.                                                                                                                  |   |        |   |   |   |   |   |   |   |   |  |
| R                                                                                                                                                                   | В | А      | D | М | Ι | Ν | Т | 0 | Ν | К |  |
| А                                                                                                                                                                   | R | R      | Е | Т | Ν | А | G | А | R | А |  |
| С                                                                                                                                                                   | J | С      | Ν | А | Ρ | L | А | U | S | L |  |
| Ι                                                                                                                                                                   | А | R      | Ν | R | К | А | Н | L | U | 0 |  |
| Ν                                                                                                                                                                   | Ν | Ι      | Ι | S | А | D | 0 | А | Ρ | Ν |  |
| G                                                                                                                                                                   | А | С      | S | А | R | Н | С | L | 0 | G |  |
| М                                                                                                                                                                   | К | Κ      | К | D | А | А | К | Р | Κ | J |  |
| А                                                                                                                                                                   | Ρ | Е      | Р | Н | Т | R | Е | М | Н | U |  |
| К                                                                                                                                                                   | U | Т      | U | Ρ | Е | А | Y | Р | А | М |  |
| D                                                                                                                                                                   | Т | А      | Е | К | W | 0 | Ν | D | 0 | Ρ |  |
| R                                                                                                                                                                   | L | L      | Т | М | Ν | L | А | U | А | А |  |
|                                                                                                                                                                     |   | Key bo | x |   |   |   |   |   |   |   |  |
| Badminton Hockey Long Jump Cricket<br>Tennis Racing Karate Taekwondo                                                                                                |   |        |   |   |   |   |   |   |   |   |  |
| Polo Did You Know?<br>Polo is the oldest game in the world.<br>It is specially played by riding on a<br>horse. Elephant polo is played only<br>in Nepal at Chitwan. |   |        |   |   |   |   |   |   |   |   |  |
| 30 A Book of General Knowledge-2                                                                                                                                    |   |        |   |   |   |   |   |   |   |   |  |

| 5  | . Revision 🤐                                                                                     |
|----|--------------------------------------------------------------------------------------------------|
| 1. | Choose the correct word and fill in the blanks.                                                  |
|    | a. Boxing is anindoor game. (indoor/outdoor)                                                     |
|    | b. Neymar is a famous football player. (Neymar/Sachin)                                           |
|    | c. Cricket is played in a <u>pitch</u> (ground/pitch)                                            |
|    | d. Polo is the oldest game. (Polo/Karate)                                                        |
|    | e. Hockey is played with a <u>stick</u> (bat/stick)                                              |
| 2. | Match the items in column A with those in column B.                                              |
|    | A B                                                                                              |
|    | Cricket Snow                                                                                     |
|    | Football • Ring                                                                                  |
|    | Boxing Pitch                                                                                     |
|    | Basketball • Ground                                                                              |
|    | Skiing Court                                                                                     |
| 3. | State whether the following statements are True or False.                                        |
|    | a. We can play ski on snow. ( T )                                                                |
|    | b. Sachin Tendulkar is a footballer. ( T )                                                       |
|    | c. Polo is a place to play game. (F)                                                             |
|    | d. Elephant polo is played only in Nepal. ( F )                                                  |
|    | e. Boxing is played in a court. ( F )                                                            |
| Di | d You Know? Squash                                                                               |
| Ar | e first squash court in North<br>nerica appeared at St. Paul's<br>hool in New Hampshire in 1884. |
|    | A Book of General Knowledge-2 31                                                                 |