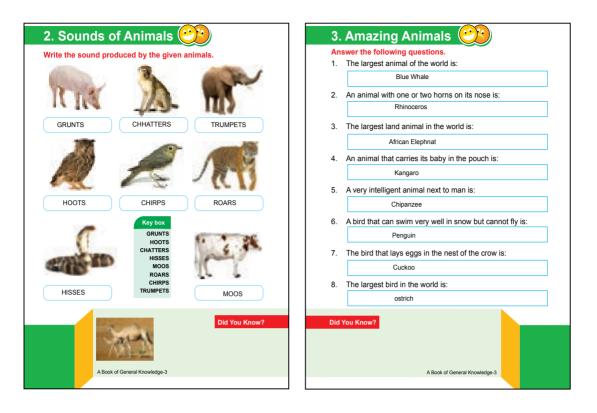

- d. Sparrow is the name of a ....bird
- e. A ... rhino ..... has horn on its nose.

Name the given animals

|                                                                                | Time for rest                                                                                                                                                                   |                                                                                                  |
|--------------------------------------------------------------------------------|---------------------------------------------------------------------------------------------------------------------------------------------------------------------------------|--------------------------------------------------------------------------------------------------|
| Sh<br>Ele<br>Cra                                                               | ephant Veg                                                                                                                                                                      | n column B. 1×5=<br>ter animal<br>tetable<br>rd                                                  |
|                                                                                | ayote                                                                                                                                                                           |                                                                                                  |
| <ol> <li>Fil<br/>a.</li> <li>b.</li> <li>c.</li> <li>d.</li> <li>e.</li> </ol> | I in the blanks.<br>We eatbrinjal as vegetable.<br>Mango is a <u>fruit</u><br>A <u>frog</u> lives in water.<br>A <u>snake</u> has no legs.<br>A lotus . <u>blooms</u> in water. | 1×5=<br>(brinjal, rice)<br>(vegetable, fruit)<br>(dog, frog)<br>(snake, frog)<br>(lives, blooms) |
| 3. WI                                                                          | rite 'T' for true and 'F' for false state                                                                                                                                       | ments. 1×5=                                                                                      |
| a.<br>b.<br>c.<br>d.<br>e.                                                     | A watch gives us time.<br>A carpenter uses a saw.<br>A doctor looks after the sick people.<br>Football is a ball to play.<br>Pumpkin is a fruit.                                | (True)<br>(True)<br>(True)<br>(True)<br>(False)                                                  |
|                                                                                | A Book of General Know                                                                                                                                                          | ledge-1 27                                                                                       |