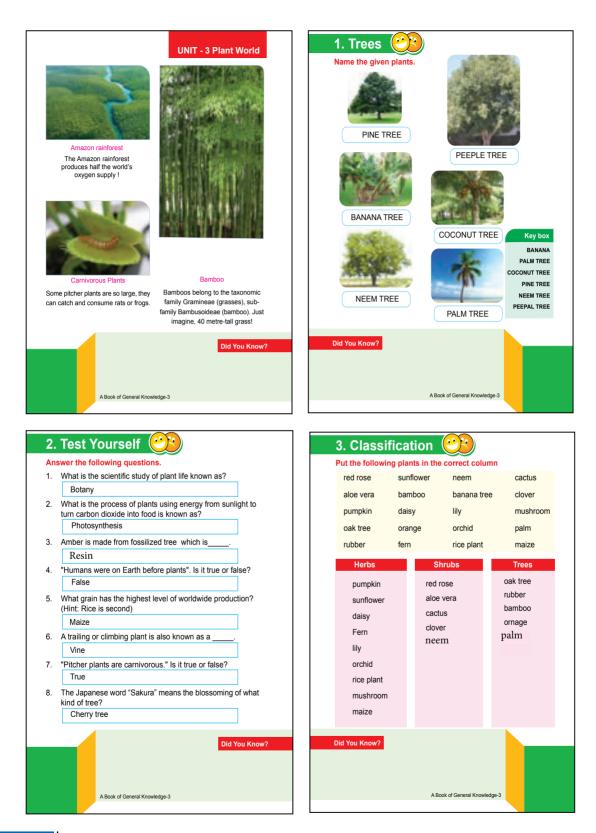

## 20 Quiz Mania/Teacher Manual 1 - 5

| I. TreesImage: book state sta |
|-------------------------------------------------------------------------------------------------------------------------------------------------------------------------------------------------------------------------------------------------------------------------------------------------------------------------------------------------------------------------------------------------------------------------------------------------------------------------------------------------------------------------------------------------------------------------------------------------------------------------------------------------------------------------------------------------------------------------------------------------------------------------------------------------------------------------------------------------------------------------------------------------------------------------------------------------------------------------------------------------------------------------------------------------------------------------------------------------------------------------------------------------------------------------------------------------------------------------------------------------------------------------------------------------------------------------------------------------------------------------------------------------------------------------------------------------------------------------------------------------------------------------------------------------------------------------------------------------------------------------------------------------------------------------------------------------------------------------------------------------------------------------------------------------------------------------------------------------------------------------------------------------------------------------------------------------------------------------------------------------------------------------------------------------------------------------------------------------------|
| Tea plant       Coconut tree         Tea plant       Coconut tree         Description       Description         Banyan tree       Fir Tree         Description       Description         Mango tree       Peepal tree         Description       Description         Description       Tea plant         Coconut tree       Description         Tea plant       Coconut tree         Description       Description         Tea plant       Coconut tree         Description       Description         Tea plant       Coconut tree         Description       Tea plant         Coconut tree       Peepal tree         Description       Description         Description       Tea re now over 600 varieties of anges worldwide. Around 85% of all                                                                                                                                                                                                                                                                                                                                                                                                                                                                                                                                                                                                                                                                                                                                                                                                                                                                                                                                                                                                                                                                                                                                                                                                                                                                                                                                                      |
| Banyan tree       Fir Tree         Banyan tree       Fir Tree         Fir Tree       Banyan tree         Mango tree       Peepal tree         Mango tree       Peepal tree         Oranges       Dd You Know?         There are now over 600 varieties of oranges worldwide. Around 85% of all                                                                                                                                                                                                                                                                                                                                                                                                                                                                                                                                                                                                                                                                                                                                                                                                                                                                                                                                                                                                                                                                                                                                                                                                                                                                                                                                                                                                                                                                                                                                                                                                                                                                                                                                                                                                        |
| Banyan tree       Fir Tree         Banyan tree       Fir Tree         Fir Tree       Banyan tree         Mango tree       Peepal tree         Mango tree       Peepal tree         Oranges       Dd You Know?         There are now over 600 varieties of oranges worldwide. Around 85% of all                                                                                                                                                                                                                                                                                                                                                                                                                                                                                                                                                                                                                                                                                                                                                                                                                                                                                                                                                                                                                                                                                                                                                                                                                                                                                                                                                                                                                                                                                                                                                                                                                                                                                                                                                                                                        |
| Key box         Baryan Tree         Fir Tree         Tea Plant         Coconut Tree         Mango tree         Peepal tree         Oranges       Did You Know?         There are now over 600 varieties of oranges worldwide. Around 85% of all                                                                                                                                                                                                                                                                                                                                                                                                                                                                                                                                                                                                                                                                                                                                                                                                                                                                                                                                                                                                                                                                                                                                                                                                                                                                                                                                                                                                                                                                                                                                                                                                                                                                                                                                                                                                                                                       |
| Key box         Baryan Tree         Fir Tree         Tea Plant         Coconut Tree         Mango tree         Peepal tree         Oranges       Did You Know?         There are now over 600 varieties of oranges worldwide. Around 85% of all                                                                                                                                                                                                                                                                                                                                                                                                                                                                                                                                                                                                                                                                                                                                                                                                                                                                                                                                                                                                                                                                                                                                                                                                                                                                                                                                                                                                                                                                                                                                                                                                                                                                                                                                                                                                                                                       |
| Mango tree       Peepal tree         Banyan Tree       Fir Tree         Tea Plant       Coconut Tree         Mango tree       Peepal tree         Dranges       Did You Know?         There are now over 600 varieties of oranges worldwide. Around 85% of all                                                                                                                                                                                                                                                                                                                                                                                                                                                                                                                                                                                                                                                                                                                                                                                                                                                                                                                                                                                                                                                                                                                                                                                                                                                                                                                                                                                                                                                                                                                                                                                                                                                                                                                                                                                                                                        |
| Fir Tree<br>Tea Plant<br>Coconut Tree<br>Mango tree<br>Peepal tree<br>Prepal tree<br>Dranges<br>Did You Know?                                                                                                                                                                                                                                                                                                                                                                                                                                                                                                                                                                                                                                                                                                                                                                                                                                                                                                                                                                                                                                                                                                                                                                                                                                                                                                                                                                                                                                                                                                                                                                                                                                                                                                                                                                                                                                                                                                                                                                                         |
| Mango tree       Peepal tree       Tea Plant         Oranges       Did You Know?         There are now over 600 varieties of oranges worldwide. Around 85% of all                                                                                                                                                                                                                                                                                                                                                                                                                                                                                                                                                                                                                                                                                                                                                                                                                                                                                                                                                                                                                                                                                                                                                                                                                                                                                                                                                                                                                                                                                                                                                                                                                                                                                                                                                                                                                                                                                                                                     |
| Mango tree         Peepal tree         Coconut Tree<br>Mango Tree           Oranges         Did You Know?           There are now over 600 varieties of<br>oranges worldwide. Around 85% of all                                                                                                                                                                                                                                                                                                                                                                                                                                                                                                                                                                                                                                                                                                                                                                                                                                                                                                                                                                                                                                                                                                                                                                                                                                                                                                                                                                                                                                                                                                                                                                                                                                                                                                                                                                                                                                                                                                       |
| Mango tree Peepal tree Peepal Tree Peepal Tree Peepal Tree Peepal Tree Piepal Tree Piepal Tree Piepal Tree Oranges Did You Know? There are now over 600 varieties of oranges worldwide. Around 85% of all                                                                                                                                                                                                                                                                                                                                                                                                                                                                                                                                                                                                                                                                                                                                                                                                                                                                                                                                                                                                                                                                                                                                                                                                                                                                                                                                                                                                                                                                                                                                                                                                                                                                                                                                                                                                                                                                                             |
| Mango tree         Peepal tree         Peepal Tree           Oranges         Did You Know?           There are now over 600 varieties of oranges worldwide. Around 85% of all                                                                                                                                                                                                                                                                                                                                                                                                                                                                                                                                                                                                                                                                                                                                                                                                                                                                                                                                                                                                                                                                                                                                                                                                                                                                                                                                                                                                                                                                                                                                                                                                                                                                                                                                                                                                                                                                                                                         |
| There are now over 600 varieties of oranges worldwide. Around 85% of all                                                                                                                                                                                                                                                                                                                                                                                                                                                                                                                                                                                                                                                                                                                                                                                                                                                                                                                                                                                                                                                                                                                                                                                                                                                                                                                                                                                                                                                                                                                                                                                                                                                                                                                                                                                                                                                                                                                                                                                                                              |
| There are now over 600 varieties of oranges worldwide. Around 85% of all                                                                                                                                                                                                                                                                                                                                                                                                                                                                                                                                                                                                                                                                                                                                                                                                                                                                                                                                                                                                                                                                                                                                                                                                                                                                                                                                                                                                                                                                                                                                                                                                                                                                                                                                                                                                                                                                                                                                                                                                                              |
|                                                                                                                                                                                                                                                                                                                                                                                                                                                                                                                                                                                                                                                                                                                                                                                                                                                                                                                                                                                                                                                                                                                                                                                                                                                                                                                                                                                                                                                                                                                                                                                                                                                                                                                                                                                                                                                                                                                                                                                                                                                                                                       |
| 20 A Book of General Knowledge-2                                                                                                                                                                                                                                                                                                                                                                                                                                                                                                                                                                                                                                                                                                                                                                                                                                                                                                                                                                                                                                                                                                                                                                                                                                                                                                                                                                                                                                                                                                                                                                                                                                                                                                                                                                                                                                                                                                                                                                                                                                                                      |