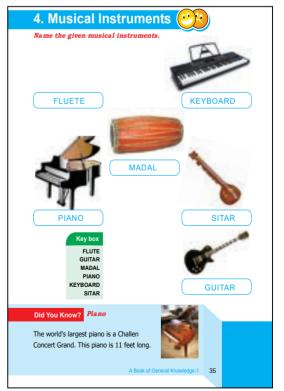

| 6.              | Months of a Year 🕑                                                                                                                                                                |  |  |  |  |  |  |  |
|-----------------|-----------------------------------------------------------------------------------------------------------------------------------------------------------------------------------|--|--|--|--|--|--|--|
| А.              | Learn the names of the months of the year.                                                                                                                                        |  |  |  |  |  |  |  |
|                 | 1     January     7     July       2     February     8     August       3     March     9     September       4     April     10     October       5     May     11     November |  |  |  |  |  |  |  |
|                 | 6 June 12 December                                                                                                                                                                |  |  |  |  |  |  |  |
| <u>в.</u><br>1. | Answer the given questions.<br>What is the first month of the year?<br>January                                                                                                    |  |  |  |  |  |  |  |
| 2.              | What is the sixth month of the year?                                                                                                                                              |  |  |  |  |  |  |  |
| 2.              | June                                                                                                                                                                              |  |  |  |  |  |  |  |
| 3.              | What is the last month of the year?                                                                                                                                               |  |  |  |  |  |  |  |
|                 | December                                                                                                                                                                          |  |  |  |  |  |  |  |
| 4.              | How many days are there in a month?                                                                                                                                               |  |  |  |  |  |  |  |
|                 | 30 days                                                                                                                                                                           |  |  |  |  |  |  |  |
| 5.              | How many months are there in a year?                                                                                                                                              |  |  |  |  |  |  |  |
|                 | 12                                                                                                                                                                                |  |  |  |  |  |  |  |
| 6.              | How many days are there in February?                                                                                                                                              |  |  |  |  |  |  |  |
|                 | 28                                                                                                                                                                                |  |  |  |  |  |  |  |
|                 |                                                                                                                                                                                   |  |  |  |  |  |  |  |
|                 | September Did You                                                                                                                                                                 |  |  |  |  |  |  |  |
|                 | September is the ninth month and the only month<br>the same number of letters in its name in English a<br>number of the month.                                                    |  |  |  |  |  |  |  |
|                 | 66 A Book of General Knowledge-1                                                                                                                                                  |  |  |  |  |  |  |  |
|                 |                                                                                                                                                                                   |  |  |  |  |  |  |  |
|                 |                                                                                                                                                                                   |  |  |  |  |  |  |  |