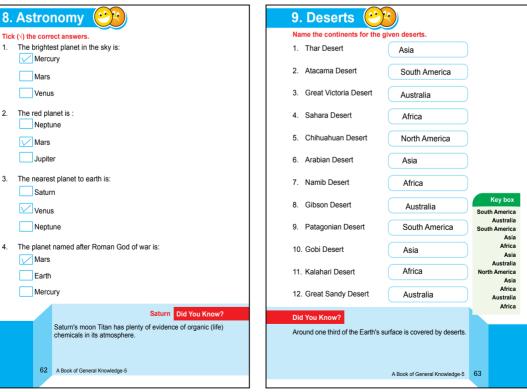

|                                         |
| 12. F | ear of crowd                                               |                                                    | Demophobia         |                                         |
|       | Key box                                                    |                                                    |                    |                                         |
|       | Nyctophobia<br>Entomophobia<br>Glossophobia<br>Pathophobia | Demophobi<br>Astrophobia<br>Zoophobia<br>Sciphobia | a Bront<br>Phase   | ophobia<br>ophobia<br>nophobia<br>hobia |
|       |                                                            | A Book of G                                        | eneral Knowledge-5 | 61                                      |



















| 7. | Tick | <ul> <li>(√) the correct na</li> </ul> | me.                                       |                   |
|----|------|----------------------------------------|-------------------------------------------|-------------------|
|    | a.   | Which is the large Europe              | st continent?                             | Africa            |
|    | b.   | Which is the small Asia                | est continent?                            | Europe            |
|    | C.   | In which year were                     | e Asian Games started?                    | 1958              |
|    | d.   | What is the height<br>8448.86m         | of the highest point of the w<br>8848.86m | vorld?<br>8,868m. |
|    | e.   | When was the Co                        | mmonwealth ga