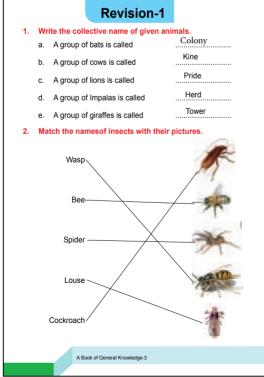

1

| 4. My School 🕐                                                                                                                                                                                                                                                                           | Draw a picture of your dream house.                                                                    |
|------------------------------------------------------------------------------------------------------------------------------------------------------------------------------------------------------------------------------------------------------------------------------------------|--------------------------------------------------------------------------------------------------------|
|                                                                                                                                                                                                                                                                                          |                                                                                                        |
| This is my school.         My school's name is         My school is in         It has a beautiful         It has         It has         Classrooms.         The colour of my school is         There are         students in my school.         There are         teachers in my school. |                                                                                                        |
| Did You Know?           He who opens a school door, closes a dark room.           8         A Book of General Knowledge-1                                                                                                                                                                | Did You Know?<br>Family means no one gets left behind or forgotten.<br>A Book of General Knowledge-1 g |