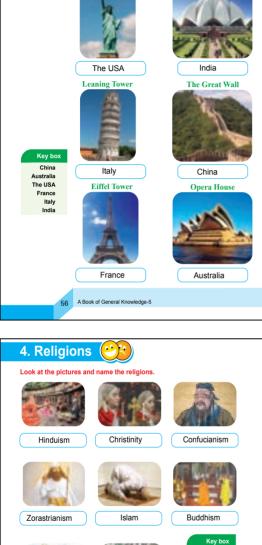

| moon      |
|                                                               | tributary |
|                                                               | island    |
|                                                               | Glacier   |
|                                                               | sea       |
| Did You Know? Canyon                                          |           |
| The canyon, created by the Colorado River over a period of    |           |
| 6 million years, is 277 miles (446 km) long, ranges in width  |           |
| from 4 to 18 miles (6.4 to 29 km) and attains a depth of more |           |
| than a mile (1.6 km).                                         |           |

A Book of General Knowledge-5 59



Sikkhism Taoism Buddhism Did You Know? The founder of Buddhism was Gautam Buddha. He was

Hinduisn

Buddhism

Christinity

Sikkhism Confucianism

Taoisn

Zorastrianism

Islam

|                       | anguage                   | tries. Write the nam               |
|-----------------------|---------------------------|------------------------------------|
| of the country.       |                           |                                    |
| 1. Dutch              | The Netherlands           |                                    |
| 2. Sinhali            | Sri Lanka                 |                                    |
| 3. Hindi              | India                     |                                    |
| 4. Dzongkha           | Bhutan                    |