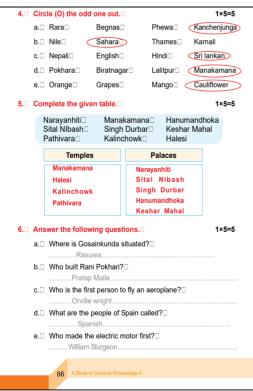

e or false? Pitcher plants are carnivorous.
- 10. The Japanese word "sakura" means the blossoming of what kind of tree?
  - Cherry tree

78



Female

Arizona

True

6. □ What are the 3 R's of recycling?

Galapagos Islands

9. 
What is Ayer's Rock in Australia also known as?

False

Uluru

True

3. □ Is it true or false? Earth Day is held on June 18.

False (It is on April 22)

4. UWhat state of the USA is the Grand Canyon located in?

Reduce Reuse Recyclie

7. 
Is it true or false? The horn of a rhinoceros is made from bone.

8. 
What famous islands west of Ecuador were extensively studied by Charles Darwin?

10. Is it true or fasle? Burning or logging naturally occurring forests is known as deforestation.

5. Is it true or false? The Dead Sea is 8.6 times more salty than the ocean.









ВГ

Kathmandu□

|         |                                         | d a constata di constata m |       |  |
|---------|-----------------------------------------|----------------------------|-------|--|
|         | ill up the missing letters ar           |                            | 1×5=5 |  |
| a       | . M <u>A</u> NA <u>K</u> A <u>M</u> A   | N A ( a temple)            |       |  |
| b       | . GOSAIKUND                             | A (a lake)                 |       |  |
| c       | . B <u>U</u> D <u>D</u> H <u>A</u> (lig | ht of Asia)                |       |  |
| d       |                                         | (longest river of Nepal)   |       |  |
| e       |                                         | ) (an sport)               |       |  |
|         |