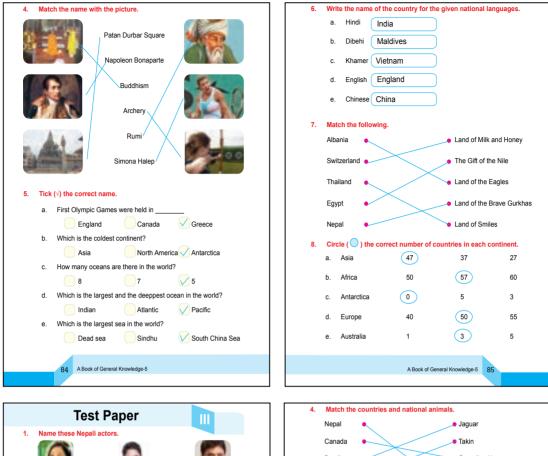

|
| 12. F | ear of crowd                                               |                                                    | Demophobia         |                                         |
|       | Key box                                                    |                                                    |                    |                                         |
|       | Nyctophobia<br>Entomophobia<br>Glossophobia<br>Pathophobia | Demophobi<br>Astrophobia<br>Zoophobia<br>Sciphobia | a Bront<br>Phase   | ophobia<br>ophobia<br>nophobia<br>hobia |
|       |                                                            | A Book of G                                        | eneral Knowledge-5 | 61                                      |



















| 7. | Tick | <ul> <li>(√) the correct na</li> </ul> | me.                                       |                   |
|----|------|----------------------------------------|-------------------------------------------|-------------------|
|    | a.   | Which is the large Europe              | st continent?                             | Africa            |
|    | b.   | Which is the small Asia                | est continent?                            | Europe            |
|    | C.   | In which year were                     | e Asian Games started?                    | 1958              |
|    | d.   | What is the height<br>8448.86m         | of the highest point of the w<br>8848.86m | vorld?<br>8,868m. |
|    | e.   | When was the Co                        | mmonwealth game started?