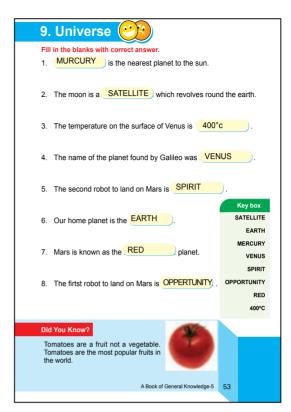

| Knowledge-5                                                                                                                                                                             |









- tributary A river which joins a larger river is called 4.
- 5. Glacier is a huge mass of ice moving down from a high mountain.
- valley The land between hills and mountains is caled 6.
- Sea A large body of salt water is 7.
- pass A narrow passage between two mountains is called a 8.
- continent A very large mass of land is 9.
- Peninsula is a large piece of land bounded by sea on three 10. box

| sides.                                                        | Key box   |
|---------------------------------------------------------------|-----------|
|                                                               | valley    |
|                                                               | Earth     |
|                                                               | pass      |
|