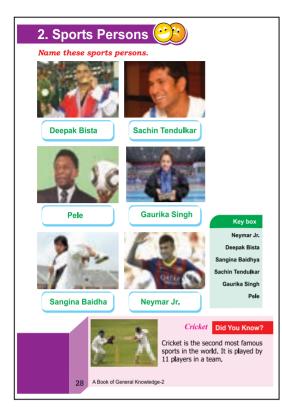

A Book of General Knowledge-2 25 Volleyball Football Basketball Hockey stick Boxing Carrom Karate Cricket Bowlina Tabletennis Did You Know? Hockey The earliest hockey games were played with chunks of frozen cow