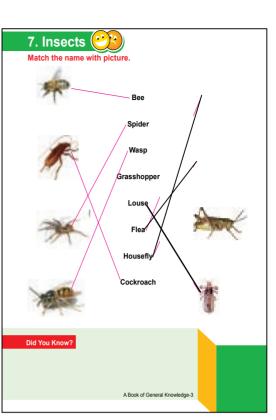

1

| 4. My School 🕐                                                                                                                                                                                                                                                                           | Draw a picture of your dream house.                                                                    |
|------------------------------------------------------------------------------------------------------------------------------------------------------------------------------------------------------------------------------------------------------------------------------------------|--------------------------------------------------------------------------------------------------------|
|                                                                                                                                                                                                                                                                                          |                                                                                                        |
| This is my school.         My school's name is         My school is in         It has a beautiful         It has         It has         Classrooms.         The colour of my school is         There are         students in my school.         There are         teachers in my school. |                                                                                                        |
| Did You Know?           He who opens a school door, closes a dark room.           8         A Book of General Knowledge-1                                                                                                                                                                | Did You Know?<br>Family means no one gets left behind or forgotten.<br>A Book of General Knowledge-1 g |