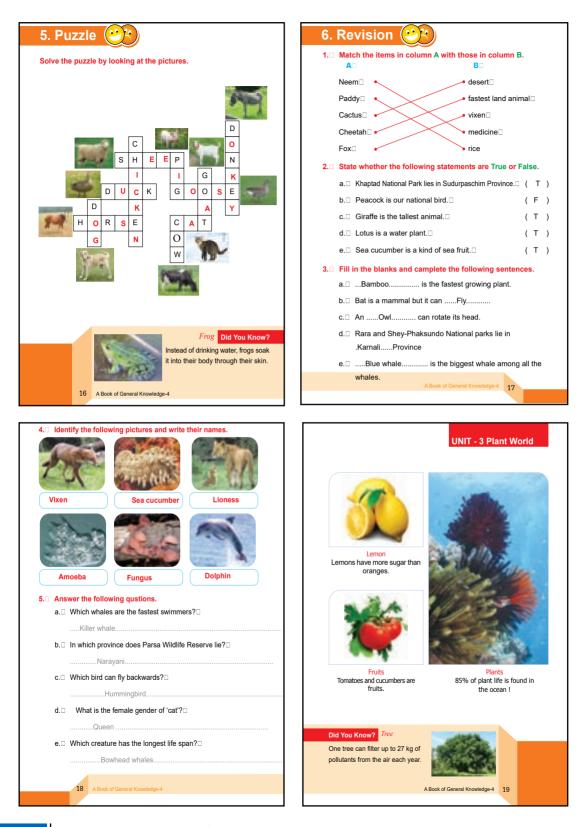

- d. Sparrow is the name of a ....bird
- e. A ... rhino ..... has horn on its nose.

Name the given animals

|                                                                                | Time for rest                                                                                                                                                                   |                                                                                                  |
|--------------------------------------------------------------------------------|---------------------------------------------------------------------------------------------------------------------------------------------------------------------------------|--------------------------------------------------------------------------------------------------|
| Sh<br>Ele<br>Cra                                                               | ephant Veg                                                                                                                                                                      | n column B. 1×5=<br>ter animal<br>tetable<br>rd                                                  |
|                                                                                | ayote                                                                                                                                                                           |                                                                                                  |
| <ol> <li>Fil<br/>a.</li> <li>b.</li> <li>c.</li> <li>d.</li> <li>e.</li> </ol> | I in the blanks.<br>We eatbrinjal as vegetable.<br>Mango is a <u>fruit</u><br>A <u>frog</u> lives in water.<br>A <u>snake</u> has no legs.<br>A lotus . <u>blooms</u> in water. | 1×5=<br>(brinjal, rice)<br>(vegetable, fruit)<br>(dog, frog)<br>(snake, frog)<br>(lives, blooms) |
| 3. WI                                                                          | rite 'T' for true and 'F' for false state                                                                                                                                       | ments. 1×5=                                                                                      |
| a.<br>b.<br>c.<br>d.<br>e.                                                     | A watch gives us time.<br>A carpenter uses a saw.<br>A doctor looks after the sick people.<br>Football is a ball to play.<br>Pumpkin is a fruit.                                | (True)<br>(True)<br>(True)<br>(True)<br>(False)                                                  |
|                                                                                | A Book of General Know                                                                                                                                                          | ledge-1 27                                                                                       |