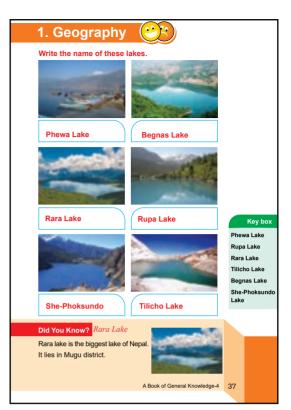

|
| Key box                           | Madhesh 🗆          | Bagmati                          | Gandaki                                                                                                                                        |
| Lumbini                           | Karnali            | Sudurpas                         |                                                                                                                                                |
|                                   | Accession in the   | Shey-Ph<br>biggest a<br>smallest | ttional Park Did You Ki<br>oksundo National Park is<br>and Rara National Park is<br>national park of Nepal. Ch<br>Park is the first national p |



| 3. Know Nepal                                                                                                                                                                     |
|-----------------------------------------------------------------------------------------------------------------------------------------------------------------------------------|
| Complete the sentences about our country Nepal.                                                                                                                                   |
| 1.□Total Area147181 sq.k.m                                                                                                                                                        |
| 2. Elength (from east to west)about 800km