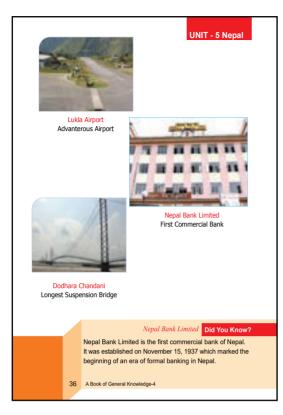

ce couse          |                |
| d. The national game         | of Canada isice hockey       |                |
| eMichael Jordan              | is a famous basketb          | all player.    |



| Country  | National Games |
|----------|----------------|
| Russia   | Bandy          |
| Pakistan | Hockey         |
| Spain    | Bull Fight     |
| USA      | Baseball       |
| China    | Table Tennis   |

# 5. Answer the following qustions.

a.□ Who is Baikuntha Manandhar?□

......Marathoun runner / Athletic.....

- b.□ Where is table-tennis played?□
  - .....Board.....
- c.  $\hfill \Box$  Who is your best football player?  $\hfill \Box$

.....Any player of your choice.....

- . Which sports is played by flying in the sky?
- e.□ What is the national game of India?□

.....Hockey.....



| Parks/Re                          | serves□            |                                  | Provinces                                                                                                                                      |
|-----------------------------------|--------------------|----------------------------------|------------------------------------------------------------------------------------------------------------------------------------------------|
| 1. □Chitwan N                     | lational Park 🗆    |                                  | Bagmati□                                                                                                                                       |
| 2. 🗆 amtang I                     | National Park      |