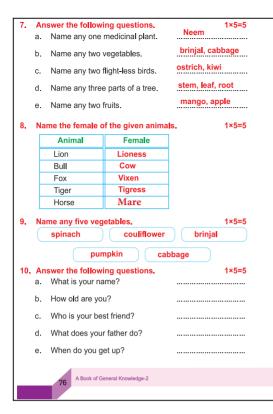

l has sun and moon.                        |  |  |  |  |
|    | 2.                                                                                                     | The capital city of France is Paris.                       |  |  |  |  |
|    | 3.                                                                                                     | The earth has two moons.                                   |  |  |  |  |
|    | 4.                                                                                                     | Saturn has no moon.                                        |  |  |  |  |
|    |                                                                                                        | A Book of General Knowledge-2 71                           |  |  |  |  |







|      |      |            | Test               | Pape      | er             |                        |       |          |      |
|------|------|------------|--------------------|-----------|----------------|------------------------|-------|----------|------|
|      |      |            |                    |           |                |                        | 4     |          |      |
| 1. 1 | Wri  | te the nai | me of:             |           |                |                        |       | 1×5=5    |      |
|      | a.   | A game     | p <b>l</b> ayed in | a ring    |                | Box                    | ing   |          |      |
|      | b.   | World's    | most fam           | ous gan   | пе             | Foot                   | tball |          |      |
|      | c.   |