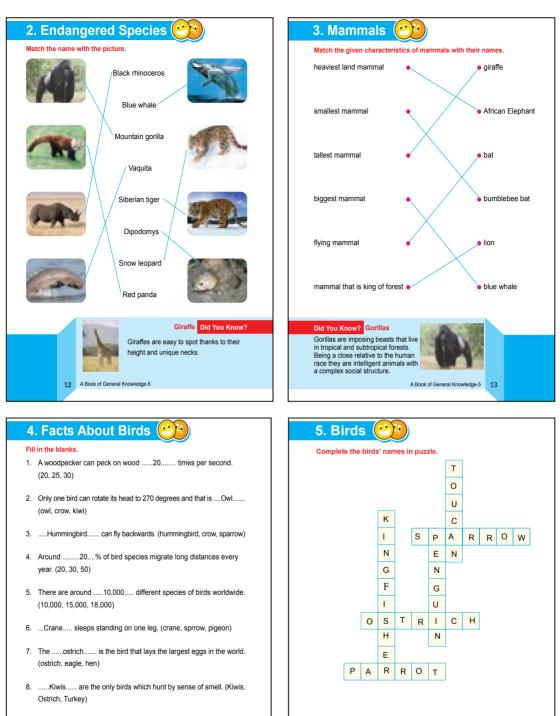

- d. Sparrow is the name of a ....bird
- e. A ... rhino ..... has horn on its nose.

Name the given animals

|                                                                                | Time for rest                                                                                                                                                                   |                                                                                                  |
|--------------------------------------------------------------------------------|---------------------------------------------------------------------------------------------------------------------------------------------------------------------------------|--------------------------------------------------------------------------------------------------|
| Sh<br>Ele<br>Cra                                                               | ephant Veg                                                                                                                                                                      | n column B. 1×5=<br>ter animal<br>tetable<br>rd                                                  |
|                                                                                | ayote                                                                                                                                                                           |                                                                                                  |
| <ol> <li>Fil<br/>a.</li> <li>b.</li> <li>c.</li> <li>d.</li> <li>e.</li> </ol> | I in the blanks.<br>We eatbrinjal as vegetable.<br>Mango is a <u>fruit</u><br>A <u>frog</u> lives in water.<br>A <u>snake</u> has no legs.<br>A lotus . <u>blooms</u> in water. | 1×5=<br>(brinjal, rice)<br>(vegetable, fruit)<br>(dog, frog)<br>(snake, frog)<br>(lives, blooms) |
| 3. WI                                                                          | rite 'T' for true and 'F' for false state                                                                                                                                       | ments. 1×5=                                                                                      |
| a.<br>b.<br>c.<br>d.<br>e.                                                     | A watch gives us time.<br>A carpenter uses a saw.<br>A doctor looks after the sick people.<br>Football is a ball to play.<br>Pumpkin is a fruit.                                | (True)<br>(True)<br>(True)<br>(True)<br>(False)                                                  |
|                                                                                | A Book of General Know                                                                                                                                                          | ledge-1 27                                                                                       |