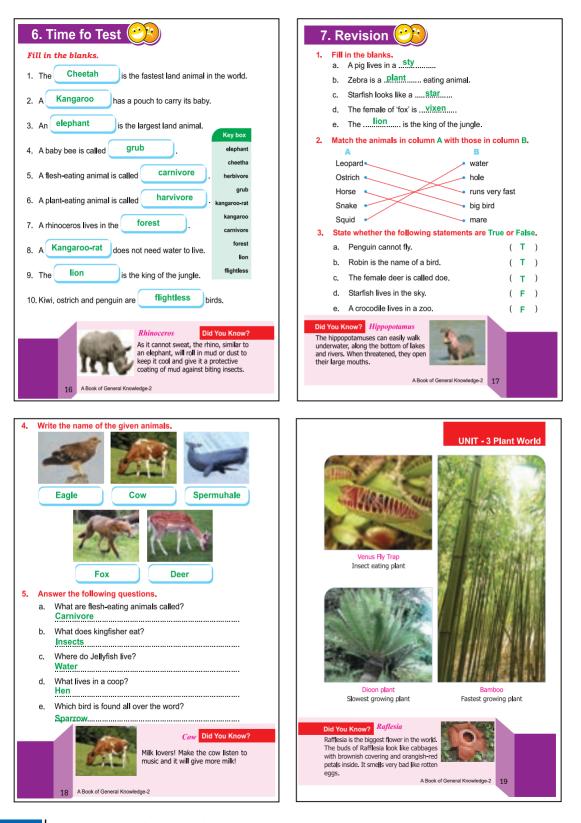

| 6.              | Months of a Year 🕑                                                                                                                                                                |  |  |  |  |  |  |  |
|-----------------|-----------------------------------------------------------------------------------------------------------------------------------------------------------------------------------|--|--|--|--|--|--|--|
| А.              | Learn the names of the months of the year.                                                                                                                                        |  |  |  |  |  |  |  |
|                 | 1     January     7     July       2     February     8     August       3     March     9     September       4     April     10     October       5     May     11     November |  |  |  |  |  |  |  |
|                 | 6 June 12 December                                                                                                                                                                |  |  |  |  |  |  |  |
| <u>в.</u><br>1. | Answer the given questions.<br>What is the first month of the year?<br>January                                                                                                    |  |  |  |  |  |  |  |
| 2.              | What is the sixth month of the year?                                                                                                                                              |  |  |  |  |  |  |  |
| 2.              | June                                                                                                                                                                              |  |  |  |  |  |  |  |
| 3.              | What is the last month of the year?                                                                                                                                               |  |  |  |  |  |  |  |
|                 | December                                                                                                                                                                          |  |  |  |  |  |  |  |
| 4.              | How many days are there in a month?                                                                                                                                               |  |  |  |  |  |  |  |
|                 | 30 days                                                                                                                                                                           |  |  |  |  |  |  |  |
| 5.              | How many months are there in a year?                                                                                                                                              |  |  |  |  |  |  |  |
|                 | 12                                                                                                                                                                                |  |  |  |  |  |  |  |
| 6.              | How many days are there in February?                                                                                                                                              |  |  |  |  |  |  |  |
|                 | 28                                                                                                                                                                                |  |  |  |  |  |  |  |
|                 |                                                                                                                                                                                   |  |  |  |  |  |  |  |
|                 | September Did You                                                                                                                                                                 |  |  |  |  |  |  |  |
|                 | September is the ninth month and the only month<br>the same number of letters in its name in English a<br>number of the month.                                                    |  |  |  |  |  |  |  |
|                 | 66 A Book of General Knowledge-1                                                                                                                                                  |  |  |  |  |  |  |  |
|                 |                                                                                                                                                                                   |  |  |  |  |  |  |  |
|                 |                                                                                                                                                                                   |  |  |  |  |  |  |  |

| 7.   | Time for           | Tes   | t 🕑 😯                |               |    |
|------|--------------------|-------|----------------------|---------------|----|
| Tick | () the correct and | swer. |                      |               |    |
| 1.   | 2 + 2 - 2          | =     | 6                    | 4             | 2  |
| 2.   | Even number        | =     | 5                    | 8             | 11 |
| 3.   | 4 × 4              | =     | 16                   | 14            | 18 |
| 4.   | 3,6,9,             | =     | 15                   | 12            | 10 |
| 5.   | 4+4+4              | =     | 14                   | 16            | 12 |
| 6.   | Half of 22         | =     | 12                   | 11            | 10 |
| 7.   | 8 3 = 11           | =     |                      | +             | ×  |
| 8.   | 10 in Roman        | =     | X                    | V             | xv |
| 9.   | 76                 | =     | <                    | =             | >  |
| 10.  | Odd number         | =     | 6                    | 11            | 16 |
| 11.  | Double of 22       | =     | 54                   | 44            | 64 |
| 12.  | 40,30,20,          | =     | 15                   | 5             | 10 |
|      |                    |       |                      |               |    |
|      |                    |       | A Book of General Kr | nowledge-1 67 |    |