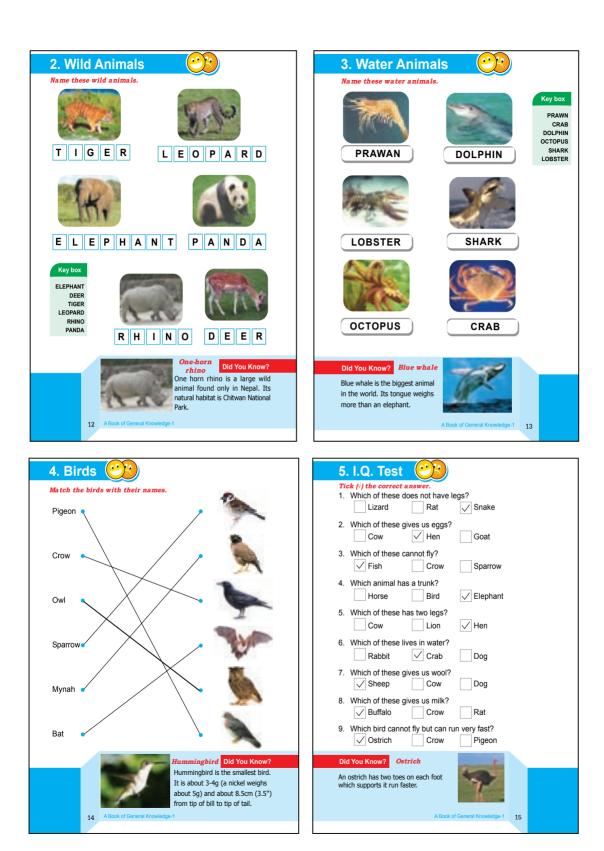

|
| This is my school.         My school's name is         My school is in         It has a beautiful         It has         It has         Classrooms.         The colour of my school is         There are         students in my school.         There are         teachers in my school. |                                                                                                        |
| Did You Know?           He who opens a school door, closes a dark room.           8         A Book of General Knowledge-1                                                                                                                                                                | Did You Know?<br>Family means no one gets left behind or forgotten.<br>A Book of General Knowledge-1 g |









- d. Sparrow is the name of a ....bird
- e. A ... rhino ..... has horn on its nose.

Name the given animals















|                                                                                | Time for rest                                                                                                                                                                   |                                                                                                  |
|--------------------------------------------------------------------------------|---------------------------------------------------------------------------------------------------------------------------------------------------------------------------------|-----------------------------------------------------