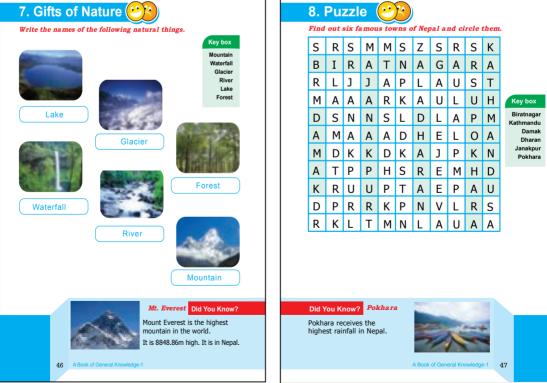

|
| a.<br>b.<br>c.<br>d.<br>e.                                                     | A watch gives us time.<br>A carpenter uses a saw.<br>A doctor looks after the sick people.<br>Football is a ball to play.<br>Pumpkin is a fruit.                                | (True)<br>(True)<br>(True)<br>(True)<br>(False)                                                  |
|                                                                                | A Book of General Know                                                                                                                                                          | ledge-1 27                                                                                       |

Time for Test



































The Great Wall, China



Opera House, Australia

# Did You Know? Taj Mahal

The Taj Mahal is one of the most beautiful monuments. It is located

Taipei 101, Taiwan

dge-1 51

Quiz Mania/Teacher Manual 1 - 5





| Country           | Capital City | Nationality |
|-------------------|--------------|-------------|
| Nepal             | Kathmandu    | Nepalese    |
| India             | New Delhi    | Indian      |
| China             | Beijing      | Chinese     |
| Bhutan            | Thimpu       | Bhutanese   |
| Bangladesh        | Dhaka        | Bangladesh  |
| ame the given fig | gures.       |             |
| ame the given fig | gures.       | Swayambhu   |

Mountain

Buddha

57



**UNIT - 7 Revisiting Our Surroundings** 



Femur The longest bone of human body

Charlie Chapen