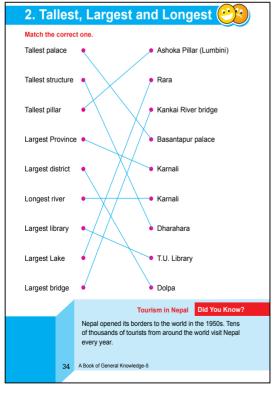

B. 1925       C. 1930         2. Olympic 2016 was held in       A. Seoul       B. Athens       C. Rio de Janeiro         3. The Wimbledon Championship is played in       A. Sweden       B. UK       C. Australia         4. The 2014 Olympics were held in       A. Japan       B. USA       C. Russia         5. Champion Trophy is associated with       A. Cricket       B. Chess       C. Hockey         6. Leander Paes is associated with       A. Cricket       B. Tennis       C. Badminton         7. The term Tee is connected with       A. Bridge       B. Polo       C. Golf         8. The 2018 football World Cup was held in       A. China       B. Russia       C. Brazil         9. The headquarters of International Olympic Committee is at       A. Switzerland       B. Nepal       C. Japan |









| 4. | Peaks      | and Place                                                                                          |
|----|------------|----------------------------------------------------------------------------------------------------|
|    |            | ts where these mountains are located.                                                              |
|    | Mountain   | District                                                                                           |
| 1. | Mount Eve  | SOLUKHUMBU                                                                                         |
| 2. | Kanchanju  | nga TAPLEJUNG                                                                                      |
| 3. | Makalu     | SANKHUASAVA