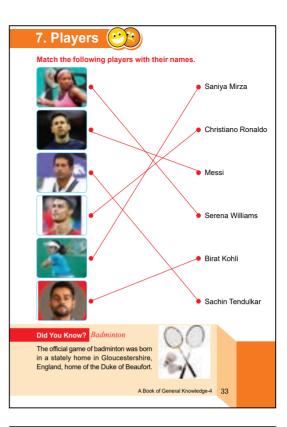

is played in       | n the ground.□               | (T□)           |
| c. Rock climbing is an       | n advantarous game.□         | (T□)           |
| d.□ Tiger Woods is a g       | reat athlete.□               | (F□)           |
| e. Computer games w          | vere developed in the mid-19 | 070s.□(T□)     |
| B.□ Fill in the blanks and c | amplete the following sent   | ences.         |
| a.□Sangina Baidhya           | a is our national Tae        | kwondo player. |
| b. Shaun Pollock is          | Cricked player               |                |
| c. Horse riding is play      | ed in therace couse          |                |
| d. The national game         | of Canada isice hockey       |                |
| eMichael Jordan              | is a famous basketb          | all player.    |



| Country  | National Games |
|----------|----------------|
| Russia   | Bandy          |
| Pakistan | Hockey         |
| Spain    | Bull Fight     |
| USA      | Baseball       |
| China    | Table Tennis   |

# 5. Answer the following qustions.

a.□ Who is Baikuntha Manandhar?□

......Marathoun runner / Athletic.....

- b.□ Where is table-tennis played?□
  - .....Board.....
- c.  $\hfill \Box$  Who is your best football player?  $\hfill \Box$

.....Any player of your choice.....

- . Which sports is played by flying in the sky?
- e.□ What is the national game of India?□

.....Hockey.....



| Parks/Re                          | serves□            |                                  | Provinces