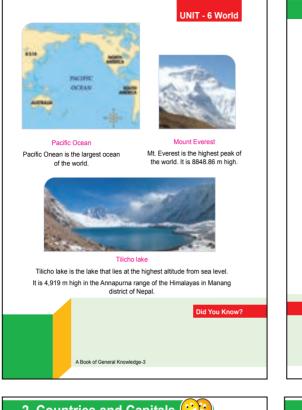

a month.

A Book of General Knowledge-2

43

A Book of General Knowledge-2

42

Nepal

| a.  | swer the following questions.<br>What is the shape of the earth? |
|-----|------------------------------------------------------------------|
|     | oblate                                                           |
| b.  | What percentage of the earth is covered by land?                 |
|     | 29%                                                              |
| c.  | How many continents are there on the earth?                      |
|     | 7                                                                |
| d.  | How many oceans are there on the earth?                          |
|     | 5                                                                |
| e.  | What is the air around the earth called?                         |
|     | Atmosphare                                                       |
| f.  | In which continent of the earth does Nepal lie?                  |
|     | Asia                                                             |
| g.  | Which is the coldest region on the earth?                        |
|     | Antartica                                                        |
| Did | You Know? Brain                                                  |
|     | e brain uses over a guarter of the                               |