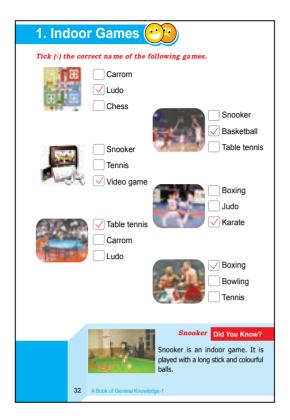

A Book of General Knowledge-2 25 Volleyball Football Basketball Hockey stick Boxing Carrom Karate Cricket Bowlina Tabletennis Did You Know? Hockey The earliest hockey games were played with chunks of frozen cow