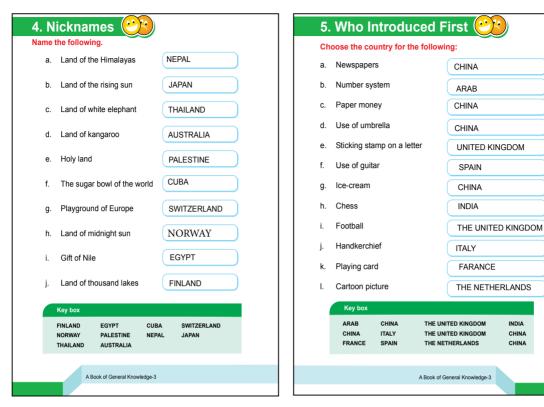

s Sukla Phanta. The park area is 155 sq kms. and would be 305 sq kms. after the completion of its extension. Sukla Phanta's grassland is one of the last remaining habitats for such threatened animals as the hispid hare and the pygmy hog. Besides these, Sukla Phanta is the stronghold for another endangered animal, the barasingha, or swamp deer.



Besides national parks and wildlife reserves the Government of Nepal has also set aside a hunting reserve at Dhorpatan where controlled hunting of some species is allowed. Covering an area of 1,325 sq. km., the reserve is situated on the southern flanks of Mt. Dhaulangiri I (8,167 m.) in the districts of Rukum, Baglung and Myagdi in western Nepal.







India

Iran

Iraq

France

China

Pakistan

Indonesia

Sri Lanka

Maldives

Saudi Arab











| largest library.                |
|---------------------------------|
| Location                        |
| United States, Washington, D.C. |
| United Kingdom, London          |
| United States, New York City    |
| Russia, Moscow                  |
| France, Paris                   |
| Russia, Saint Petersburg        |
| Japan, Tokyo, Kyoto             |
| China, Beijing                  |
| Denmark, Copenhagen             |
|                                 |
|                                 |
|                                 |



| UNIT - 8 Math Games                                             | C Ten children are standing in a queue.              |
|-----------------------------------------------------------------|------------------------------------------------------|
|