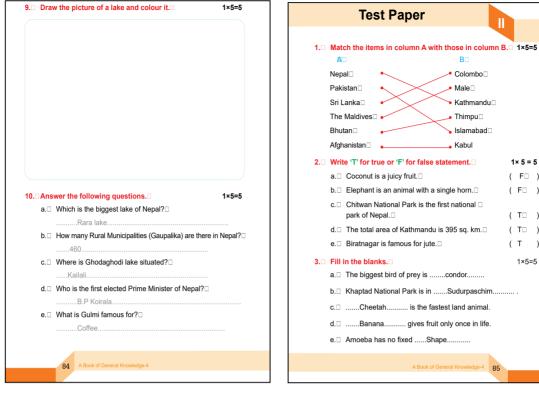

rue or false? Pitcher plants are carnivorous.
- 10. The Japanese word "sakura" means the blossoming of what kind of tree?
  - Cherry tree

78



Female

Arizona

True

6. □ What are the 3 R's of recycling?

Galapagos Islands

9. 
What is Ayer's Rock in Australia also known as?

False

Uluru

True

3. □ Is it true or false? Earth Day is held on June 18.

False (It is on April 22)

4. UWhat state of the USA is the Grand Canyon located in?

Reduce Reuse Recyclie

7. 
Is it true or false? The horn of a rhinoceros is made from bone.

8. 
What famous islands west of Ecuador were extensively studied by Charles Darwin?

10. Is it true or fasle? Burning or logging naturally occurring forests is known as deforestation.

5. Is it true or false? The Dead Sea is 8.6 times more salty than the ocean.









ВГ

Kathmandu□

|         |                                         | d a constata di constata m |       |  |
|---------|-----------------------------------------|----------------------------|-------|--|
|         | ill up the missing letters ar           |                            | 1×5=5 |  |
| a       | . M <u>A</u> NA <u>K</u> A <u>M</u> A   | N A ( a temple)            |       |  |
| b       | . GOSAIKUND                             | A (a lake)                 |       |  |
| c       | . B <u>U</u> D <u>D</u> H <u>A</u> (lig | ht of Asia)                |       |  |
| d       |                                         | (longest river of Nepal)   |       |  |
| e       |                                         | ) (an sport)               |       |  |
|         |