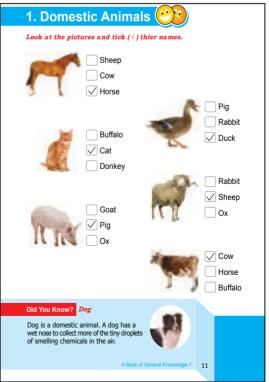

- d. Sparrow is the name of a ....bird
- e. A ... rhino ..... has horn on its nose.

Name the given animals

|                                                                                | Time for rest                                                                                                                                                                   |                                                                                                  |
|--------------------------------------------------------------------------------|---------------------------------------------------------------------------------------------------------------------------------------------------------------------------------|--------------------------------------------------------------------------------------------------|
| Sh<br>Ele<br>Cra                                                               | ephant Veg                                                                                                                                                                      | n column B. 1×5=<br>ter animal<br>tetable<br>rd                                                  |
|                                                                                | ayote                                                                                                                                                                           |                                                                                                  |
| <ol> <li>Fil<br/>a.</li> <li>b.</li> <li>c.</li> <li>d.</li> <li>e.</li> </ol> | I in the blanks.<br>We eatbrinjal as vegetable.<br>Mango is a <u>fruit</u><br>A <u>frog</u> lives in water.<br>A <u>snake</u> has no legs.<br>A lotus . <u>blooms</u> in water. | 1×5=<br>(brinjal, rice)<br>(vegetable, fruit)<br>(dog, frog)<br>(snake, frog)<br>(lives, blooms) |
| 3. WI                                                                          | rite 'T' for true and 'F' for false state                                                                                                                                       | ments. 1×5=                                                                                      |
| a.<br>b.<br>c.<br>d.<br>e.                                                     | A watch gives us time.<br>A carpenter uses a saw.<br>A doctor looks after the sick people.<br>Football is a ball to play.<br>Pumpkin is a fruit.                                | (True)<br>(True)<br>(True)<br>(True)<br>(False)                                                  |
|                                                                                | A Book of General Know                                                                                                                                                          | ledge-1 27                                                                                       |

Author

| 1.                                                                                                                                 | A hen lives in a     | Cook             |                           |  |  |  |  |  |
|------------------------------------------------------------------------------------------------------------------------------------|----------------------|------------------|---------------------------|--|--|--|--|--|
| 2.                                                                                                                                 | A pig lives in a     | Sty              |                           |  |  |  |  |  |
| 3.                                                                                                                                 | A rabbit lives in a  | Burrow           |                           |  |  |  |  |  |
| 4.                                                                                                                                 | An owl lives in a    | Hollow of a tree | Key box                   |  |  |  |  |  |
| 5.                                                                                                                                 | A crocodile lives in | Water            | Hollow of a tree<br>Water |  |  |  |  |  |
| 6.                                                                                                                                 | A snake lives in a   | Hole             | Shed<br>Coop<br>Sty       |  |  |  |  |  |
| 7.                                                                                                                                 | A cow lives in a     | Shed             | Burrow<br>Hole            |  |  |  |  |  |
| Did You Know? Tiger<br>Tigers are excellent swimmers and<br>can swim upto 6.5 kms at a stretch!<br>ABook of General Knowledge-2 11 |                      |                  |                           |  |  |  |  |  |