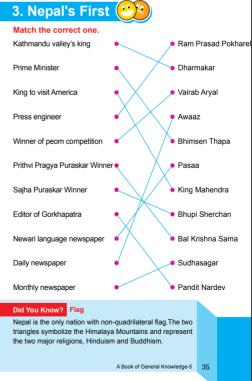

B. 1925       C. 1930         2. Olympic 2016 was held in       A. Seoul       B. Athens       C. Rio de Janeiro         3. The Wimbledon Championship is played in       A. Sweden       B. UK       C. Australia         4. The 2014 Olympics were held in       A. Japan       B. USA       C. Russia         5. Champion Trophy is associated with       A. Cricket       B. Chess       C. Hockey         6. Leander Paes is associated with       A. Cricket       B. Tennis       C. Badminton         7. The term Tee is connected with       A. Bridge       B. Polo       C. Golf         8. The 2018 football World Cup was held in       A. China       B. Russia       C. Brazil         9. The headquarters of International Olympic Committee is at       A. Switzerland       B. Nepal       C. Japan |









| 4. | Peaks      | and Place                                                                                          |
|----|------------|----------------------------------------------------------------------------------------------------|
|    |            | ts where these mountains are located.                                                              |
|    | Mountain   | District                                                                                           |
| 1. | Mount Eve  | SOLUKHUMBU                                                                                         |
| 2. | Kanchanju  | nga TAPLEJUNG                                                                                      |
| 3. | Makalu     | SANKHUASAVA