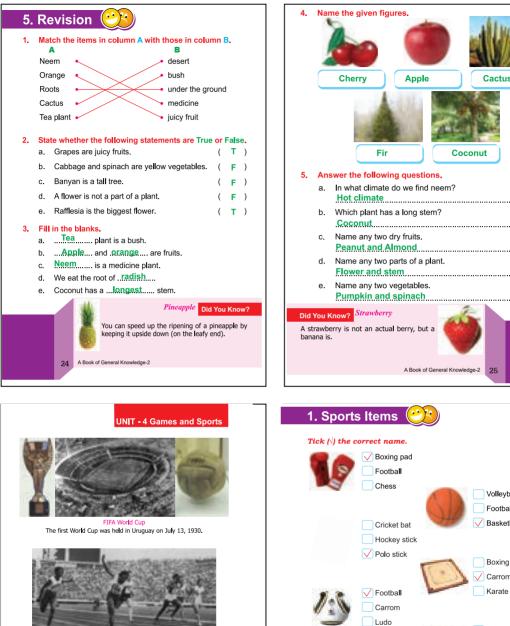

| 5  | . Revision 🤐                                                                                     |
|----|--------------------------------------------------------------------------------------------------|
| 1. | Choose the correct word and fill in the blanks.                                                  |
|    | a. Boxing is anindoor game. (indoor/outdoor)                                                     |
|    | b. Neymar is a famous football player. (Neymar/Sachin)                                           |
|    | c. Cricket is played in a <u>pitch</u> (ground/pitch)                                            |
|    | d. Polo is the oldest game. (Polo/Karate)                                                        |
|    | e. Hockey is played with a <u>stick</u> (bat/stick)                                              |
| 2. | Match the items in column A with those in column B.                                              |
|    | A B                                                                                              |
|    | Cricket Snow                                                                                     |
|    | Football • Ring                                                                                  |
|    | Boxing Pitch                                                                                     |
|    | Basketball • Ground                                                                              |
|    | Skiing Court                                                                                     |
| 3. | State whether the following statements are True or False.                                        |
|    | a. We can play ski on snow. ( T )                                                                |
|    | b. Sachin Tendulkar is a footballer. ( T )                                                       |
|    | c. Polo is a place to play game. (F)                                                             |
|    | d. Elephant polo is played only in Nepal. ( F )                                                  |
|    | e. Boxing is played in a court. ( F )                                                            |
| Di | d You Know? Squash                                                                               |
| Ar | e first squash court in North<br>nerica appeared at St. Paul's<br>hool in New Hampshire in 1884. |
|    | A Book of General Knowledge-2 31                                                                 |