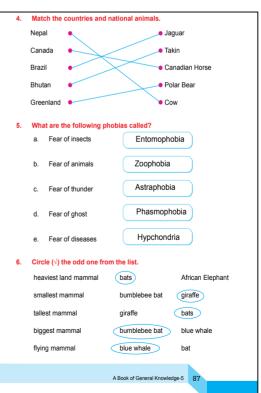

|
| 12. F | ear of crowd                                               |                                                    | Demophobia         |                                         |
|       | Key box                                                    |                                                    |                    |                                         |
|       | Nyctophobia<br>Entomophobia<br>Glossophobia<br>Pathophobia | Demophobi<br>Astrophobia<br>Zoophobia<br>Sciphobia | a Bront<br>Phase   | ophobia<br>ophobia<br>nophobia<br>hobia |
|       |                                                            | A Book of G                                        | eneral Knowledge-5 | 61                                      |



















| 7. | Tick | <ul> <li>(√) the correct na</li> </ul> | me.                                       |                   |
|----|------|----------------------------------------|-------------------------------------------|-------------------|
|    | a.   | Which is the large Europe              | st continent?                             | Africa            |
|    | b.   | Which is the small Asia                | est continent?                            | Europe            |
|    | C.   | In which year were                     | e Asian Games started?                    | 1958              |
|    | d.   | What is the height<br>8448.86m         | of the highest point of the w<br>8848.86m | vorld?<br>8,868m. |
|    | e.   | When was the Co                        | mmonwealth game started?