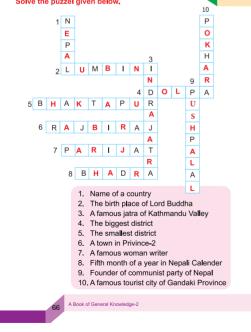

BBC Nepal Television CNN Aljazeera Discovery CINN CINN

62 A Book of General Knowledge-2

| Rapid Fire                                                                                                                                                                                                                                                                                                                                                                                                                                                                                                                                                                                                                                                                                                                                                                                                                     | Rapid Fire                                                                                                                                                                                                                                                                                                                                                                                                                                                                                                                                                                                                                                                                                                                                                                                                                                                                                              |
|--------------------------------------------------------------------------------------------------------------------------------------------------------------------------------------------------------------------------------------------------------------------------------------------------------------------------------------------------------------------------------------------------------------------------------------------------------------------------------------------------------------------------------------------------------------------------------------------------------------------------------------------------------------------------------------------------------------------------------------------------------------------------------------------------------------------------------|---------------------------------------------------------------------------------------------------------------------------------------------------------------------------------------------------------------------------------------------------------------------------------------------------------------------------------------------------------------------------------------------------------------------------------------------------------------------------------------------------------------------------------------------------------------------------------------------------------------------------------------------------------------------------------------------------------------------------------------------------------------------------------------------------------------------------------------------------------------------------------------------------------|
| Write 'T' for true and 'F' for false statements.         a. Gautam Buddha is known as the Light of Asia.         b. Dashain comes after Tihar.         c. Jesus Christ is the founder of Hindu religion.         f.         d. Xylophone is a musical instrument.         r.         e. Racket is used in cricket game.         f.         A doctor uses stethoscope.         g.         group of flowers is called the crowd.         r.         l. Zardi is not a reptile.         r.         i. Lizard is not a reptile.         j.         Russia is the biggest country in the world.         r.         t. Koshi River is called the sorrow of China.         F.         t. There are six states in Nepal.         F.         Adut lungs have a surface area of around 70 square cm.         Abox of General Knowledge-2 | A. Rearrenge the given jummbled words and sentences.         1. ELPHEATN         2. RHDOODRNDEN         PENGUIN         . GUINPEN         PENGUIN         . KEYMON         MONKEY         . IN the day before yesterday was Sunday, what is the day after tomorrow?         Thursday         . Hok many odd numbers are there between zero to thirty?         . How many inches are there in two and a half feet?         . What is the capital city of Nepal?         . What is the capital city of Nepal?         . Atternatu |
| Rapid Fire     Solve the puzzel given below.     1     1                                                                                                                                                                                                                                                                                                                                                                                                                                                                                                                                                                                                                                                                                                                                                                       | Rapid Fire         A. Tick the correct answer.         1. The biggest planet of the solar system         ✓ Jupiter       Saturm       Pluto                                                                                                                                                                                                                                                                                                                                                                                                                                                                                                                                                                                                                                                                                                                                                             |