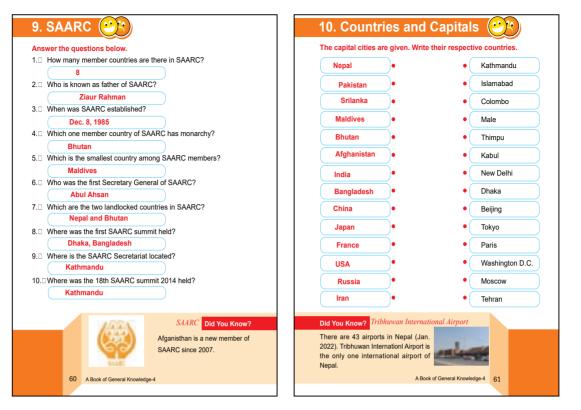

name of fathers in proper place. Mendal Father of heridity Albert Einstein Father of modern physics Father of history Herodotus Sir Issac Newton Father of law of gravitation Gugliemo Marconi Father of wireless telegraphy Father of red army Chu Teha Father of electricity Michael Faraday Father of chemistry Robert Boyle Father of computer Charles Bobbage Father of India Mahatma Gandhi Father of economics Adam Smith Father of communism Karl Marx m Smith Robert Boyle Guglielmo Marconi Karl Marx Mendal Sir Issac Newton Chu Teha Mahatma Gandhi odotus⊡ ert Einstein Mechael Faraday Charles Babbage ou Know? Charles Babbage les Babbage is well known as the father omputer Science. He brought the dream alytical engine in use which showed way to make modern computers. A Book of General Knowledge-4 59



| 11. Time for Test - I 😕                                                                                                                                                                                         |
|-----------------------------------------------------------------------------------------------------------------------------------------------------------------------------------------------------------------|
| Tick (✓) the correct answer.         1       Mt. Everest is gaining height.                                                                                                                                     |
| True False