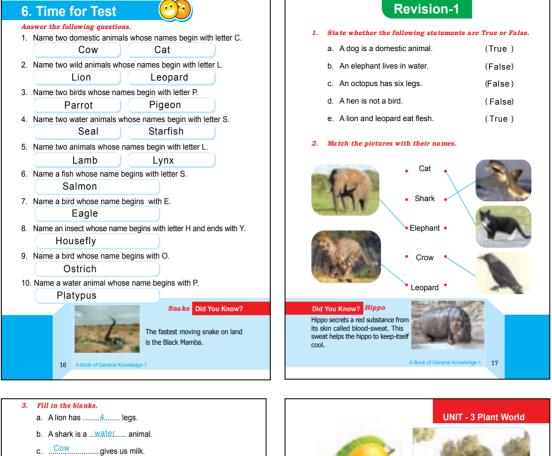

|
| This is my school.         My school's name is         My school is in         It has a beautiful         It has         It has         Classrooms.         The colour of my school is         There are         students in my school.         There are         teachers in my school. |                                                                                                        |
| Did You Know?           He who opens a school door, closes a dark room.           8         A Book of General Knowledge-1                                                                                                                                                                | Did You Know?<br>Family means no one gets left behind or forgotten.<br>A Book of General Knowledge-1 g |









- d. Sparrow is the name of a ....bird
- e. A ... rhino ..... has horn on its nose.

Name the given animals















|                                                                                | Time for rest                                                                                                                                                                   |                                                                                                  |
|--------------------------------------------------------------------------------|---------------------------------------------------------------------------------------------------------------------------------------------------------------------------------|-------------------------------------------------------