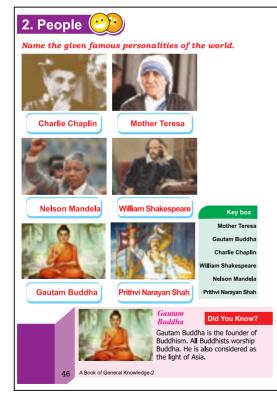

e Ramayana' from Sanskrit to Nepali. He received education with a strong leaning towards religion at home from his grandfather.

Nepalese people commemorate 29th Asar as "Bhanu Jayanti", the birthday of Bhanubhakta Acharya, He is also known as "Adikavi". "Adikavi" in reference to Bhanubhakta had first been used by Motiram Bhatta while writing a biography of Bhanubhakta in 1938 B.S. Motiram Bhatta described him as Adikavi, not because he was the first poet in Nepali. As Motiram himself recognized, there were many poets before Bhanubhakta. Instead, he argued that Bhanubhakta deserved the title because he was the first poet who wrote with an understanding of the "marma"(inner essence) of poetry.





a month.

A Book of General Knowledge-2

43

A Book of General Knowledge-2

42

Nepal





















| a.  | swer the following questions.<br>What is the shape of the earth? |
|-----|------------------------------------------------------------------|
|     | oblate                                                           |
| b.  | What percentage of the earth is covered by land?                 |
|     | 29%                                                              |
| c.  | How many continents are there on the earth?                      |
|     | 7                                                                |
| d.  | How many oceans are there on the earth?                          |
|     | 5                                                                |
| e.  | What is the air around the earth called?                         |
|     | Atmosphare