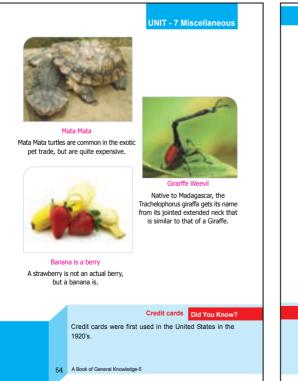

| Knowledge-5                                                                                                                                                                             |









- tributary A river which joins a larger river is called 4.
- 5. Glacier is a huge mass of ice moving down from a high mountain.
- valley The land between hills and mountains is caled 6.
- Sea A large body of salt water is 7.
- pass A narrow passage between two mountains is called a 8.
- continent A very large mass of land is 9.
- Peninsula is a large piece of land bounded by sea on three 10. box

| sides.                                                        | Key box   |
|---------------------------------------------------------------|-----------|
|                                                               | valley    |
|                                                               | Earth     |
|                                                               | pass      |
|