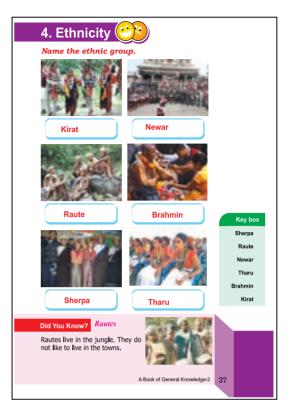

Author

| 1.                                                                                                                                 | A hen lives in a     | Cook             |                           |  |  |  |  |  |
|------------------------------------------------------------------------------------------------------------------------------------|----------------------|------------------|---------------------------|--|--|--|--|--|
| 2.                                                                                                                                 | A pig lives in a     | Sty              |                           |  |  |  |  |  |
| 3.                                                                                                                                 | A rabbit lives in a  | Burrow           |                           |  |  |  |  |  |
| 4.                                                                                                                                 | An owl lives in a    | Hollow of a tree | Key box                   |  |  |  |  |  |
| 5.                                                                                                                                 | A crocodile lives in | Water            | Hollow of a tree<br>Water |  |  |  |  |  |
| 6.                                                                                                                                 | A snake lives in a   | Hole             | Shed<br>Coop<br>Sty       |  |  |  |  |  |
| 7.                                                                                                                                 | A cow lives in a     | Shed             | Burrow<br>Hole            |  |  |  |  |  |
| Did You Know? Tiger<br>Tigers are excellent swimmers and<br>can swim upto 6.5 kms at a stretch!<br>ABook of General Knowledge-2 11 |                      |                  |                           |  |  |  |  |  |