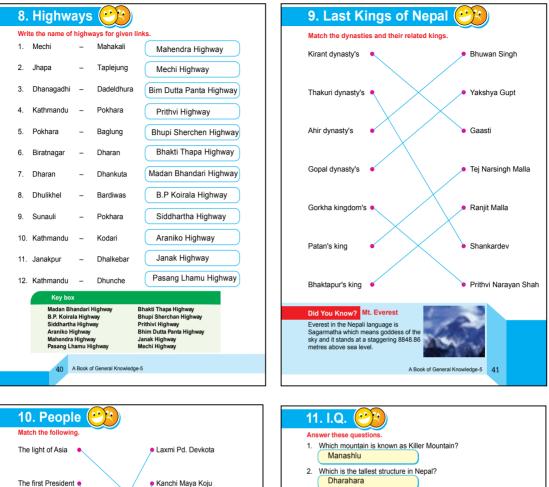

|
| Kot Parva                                     | 1903 B.S. Ashwin 2         |
| Sati Pratha ended                             | 1977 B.S                   |
| Publication of Gorkhapatra                    | 1958 B.S., Baisakh 24      |
| Government service library                    | 1925 B.S.                  |
| Tri-chandra College                           | 1978 B.S.                  |
| Did You Know? Namaste                         |                            |
| People in Nepal do not greet one another with | a handshake,               |
|                                               |                            |

but rather put their palms together and bow their forehead and say Namaste (directly translated as "I salute the God in you").

A Book of General Knowledge-5 37















| 4. Famous Persons                                                                                                                                                                                                                 |
|-----------------------------------------------------------------------------------------------------------------------------------------------------------------------------------------------------------------------------------|
| Identify the name of these famous persons.                                                                                                                                                                                        |
|