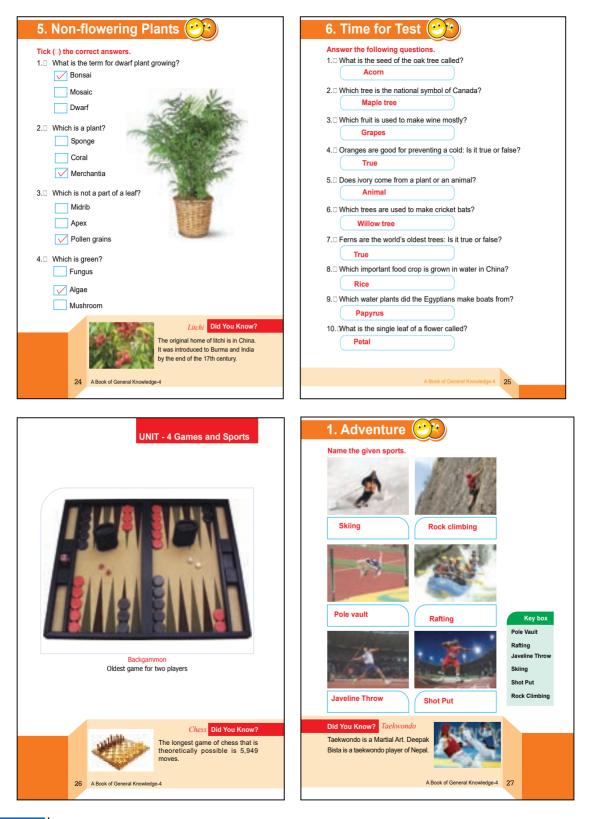

| Tie | ck (√) the co | rrect ansi | wer.      |                         |  |  |
|-----|---------------|------------|-----------|-------------------------|--|--|
| 1.  | Cabbage       | Spinach    | Mustard   | Flowers                 |  |  |
| 2.  | Radish        | Carrot     | Turnip    | Root Vegetables         |  |  |
| 3.  | Nut           | Raisins    | Cardamons | Juicy Fruits            |  |  |
| 4.  | Pineapple     | Apple      | Orange    | Dry Fruits Juicy Fruits |  |  |
| 5.  | Potato        | Onion      | Ginger    | Vegetables<br>Fruits    |  |  |
| 6.  | Peach         | Plum       | Cherry    | Fruits                  |  |  |
|     |               |            |           |                         |  |  |

#### 4. I.Q. Test 😕 Tick ( $\checkmark$ ) the correct answer. 1. Which of the following trees has the longest stem? Coconut Papaya Tea plant 2. Which is the biggest fruit among these? Coconut Apple Orange 3. Which is a bush? Mango tree Mustard plant Tea plant 4. Which is a vegetable? Mango / Spinach Apple 5. Whcih is a juicy fruit? Almond 🗸 Grape Peanut 6. Which is the biggest flower? Marigold Rafflesia Rose 7. Which is found in the desert? Marigold Magnolia Cactus 8. Which is used as herbal medicine? 🗸 Neem leaf Mango leaf Orange leaf Did You Know? Banana Because bananas are easy to digest and are very nutritious they are the first fruit offered to babies. A Book of General Knowledge-2 23