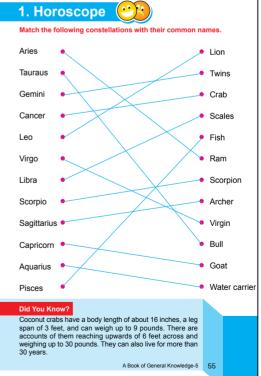

| Knowledge-5                                                                                                                                                                             |









- tributary A river which joins a larger river is called 4.
- 5. Glacier is a huge mass of ice moving down from a high mountain.
- valley The land between hills and mountains is caled 6.
- Sea A large body of salt water is 7.
- pass A narrow passage between two mountains is called a 8.
- continent A very large mass of land is 9.
- Peninsula is a large piece of land bounded by sea on three 10. box

| sides.                                                        | Key box   |
|---------------------------------------------------------------|-----------|
|                                                               | valley    |
|                                                               | Earth     |
|                                                               | pass      |
|