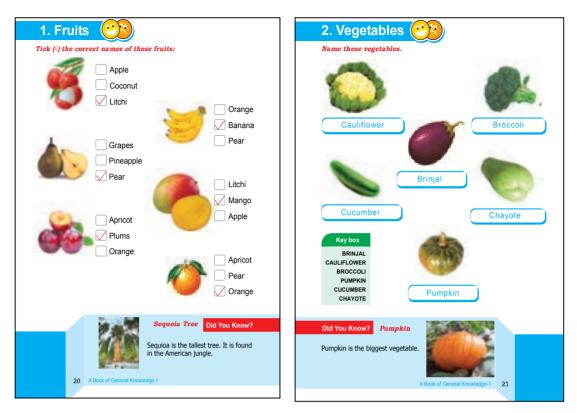

| Tie | ck (√) the co | rrect ansi | wer.      |                         |  |  |
|-----|---------------|------------|-----------|-------------------------|--|--|
| 1.  | Cabbage       | Spinach    | Mustard   | Flowers                 |  |  |
| 2.  | Radish        | Carrot     | Turnip    | Root Vegetables         |  |  |
| 3.  | Nut           | Raisins    | Cardamons | Juicy Fruits            |  |  |
| 4.  | Pineapple     | Apple      | Orange    | Dry Fruits Juicy Fruits |  |  |
| 5.  | Potato        | Onion      | Ginger    | Vegetables<br>Fruits    |  |  |
| 6.  | Peach         | Plum       | Cherry    | Fruits                  |  |  |
|     |               |            |           |                         |  |  |