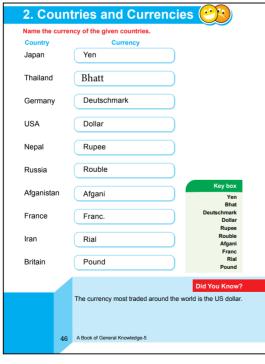

1

| 4. My School 🕐                                                                                                                                                                                                                                                                           | Draw a picture of your dream house.                                                                    |
|------------------------------------------------------------------------------------------------------------------------------------------------------------------------------------------------------------------------------------------------------------------------------------------|--------------------------------------------------------------------------------------------------------|
|                                                                                                                                                                                                                                                                                          |                                                                                                        |
| This is my school.         My school's name is         My school is in         It has a beautiful         It has         It has         Classrooms.         The colour of my school is         There are         students in my school.         There are         teachers in my school. |                                                                                                        |
| Did You Know?           He who opens a school door, closes a dark room.           8         A Book of General Knowledge-1                                                                                                                                                                | Did You Know?<br>Family means no one gets left behind or forgotten.<br>A Book of General Knowledge-1 g |