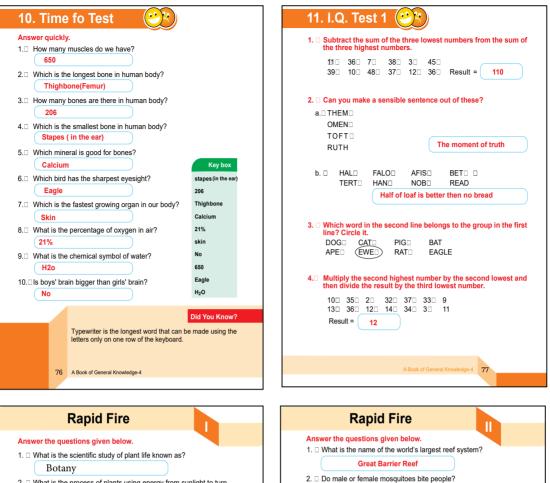

| 7.   | Time for           | Tes   | t 🕑 😯                |               |    |
|------|--------------------|-------|----------------------|---------------|----|
| Tick | () the correct and | swer. |                      |               |    |
| 1.   | 2 + 2 - 2          | =     | 6                    | 4             | 2  |
| 2.   | Even number        | =     | 5                    | 8             | 11 |
| 3.   | 4 × 4              | =     | 16                   | 14            | 18 |
| 4.   | 3,6,9,             | =     | 15                   | 12            | 10 |
| 5.   | 4+4+4              | =     | 14                   | 16            | 12 |
| 6.   | Half of 22         | =     | 12                   | 11            | 10 |
| 7.   | 8 3 = 11           | =     |                      | +             | ×  |
| 8.   | 10 in Roman        | =     | X                    | V             | xv |
| 9.   | 76                 | =     | <                    | =             | >  |
| 10.  | Odd number         | =     | 6                    | 11            | 16 |
| 11.  | Double of 22       | =     | 54                   | 44            | 64 |
| 12.  | 40,30,20,          | =     | 15                   | 5             | 10 |
|      |                    |       |                      |               |    |
|      |                    |       | A Book of General Kr | nowledge-1 67 |    |