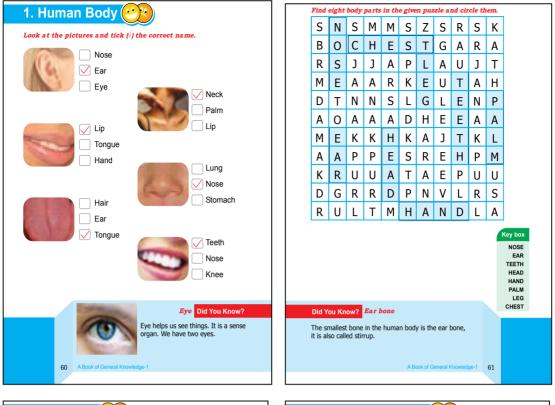

Quiz Mania/Teacher Manual 1 - 5





| Country           | Capital City | Nationality |
|-------------------|--------------|-------------|
| Nepal             | Kathmandu    | Nepalese    |
| India             | New Delhi    | Indian      |
| China             | Beijing      | Chinese     |
| Bhutan            | Thimpu       | Bhutanese   |
| Bangladesh        | Dhaka        | Bangladesh  |
| ame the given fig | gures.       |             |
| ame the given fig | gures.       | Swayambhu   |

Mountain

Buddha

57



**UNIT - 7 Revisiting Our Surroundings** 



Femur The longest bone of human body

Charlie Chapen

The biggest bird



### Did You Know?

The world's largest man-made hole is at Kimberly, South Africa. It was dug in 1871 for obtaining diamonds.

Quiz Mania/Teacher Manual 1 - 5







| 4. Places 😕                                  |   |
|----------------------------------------------|---|
| Name these places.                           |   |
|                                              |   |
| Airport Barber Restauran                     | t |
|                                              |   |
| Bus park Zoo Park                            |   |
|                                              |   |
| Hospital Grocery                             |   |
| Key box                                      |   |
| AIRPORT BUSPARK ZOO                          |   |
| PARK RESTAURANT HOSPITAL<br>BARBER'S GROCERY |   |
|                                              |   |
| A Book of General Knowledge-1                |   |
| 04                                           |   |