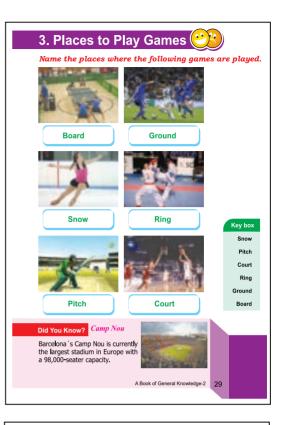

Football Did You Know?

dung.

Football is the most played and most watched sport in the world.

| 4. Sports Puzzle 🤥                                                                                                                                                  |   |        |   |   |   |   |   |   |   |   |  |
|---------------------------------------------------------------------------------------------------------------------------------------------------------------------|---|--------|---|---|---|---|---|---|---|---|--|
| Find the following games and sports in the puzzle.                                                                                                                  |   |        |   |   |   |   |   |   |   |   |  |
| R                                                                                                                                                                   | В | А      | D | М | Ι | Ν | Т | 0 | Ν | К |  |
| А                                                                                                                                                                   | R | R      | Е | Т | Ν | А | G | А | R | А |  |
| С                                                                                                                                                                   | J | С      | Ν | А | Ρ | L | А | U | S | L |  |
| Ι                                                                                                                                                                   | А | R      | Ν | R | К | А | Н | L | U | 0 |  |
| Ν                                                                                                                                                                   | Ν | Ι      | Ι | S | А | D | 0 | А | Ρ | Ν |  |
| G                                                                                                                                                                   | А | С      | S | А | R | Н | С | L | 0 | G |  |
| М                                                                                                                                                                   | К | Κ      | К | D | А | А | К | Р | Κ | J |  |
| А                                                                                                                                                                   | Ρ | Е      | Р | Н | Т | R | Е | М | Н | U |  |
| К                                                                                                                                                                   | U | Т      | U | Ρ | Е | А | Y | Р | А | М |  |
| D                                                                                                                                                                   | Т | А      | Е | К | W | 0 | Ν | D | 0 | Ρ |  |
| R                                                                                                                                                                   | L | L      | Т | М | Ν | L | А | U | А | А |  |
|                                                                                                                                                                     |   | Key bo | x |   |   |   |   |   |   |   |  |
| Badminton Hockey Long Jump Cricket<br>Tennis Racing Karate Taekwondo                                                                                                |   |        |   |   |   |   |   |   |   |   |  |
| Polo Did You Know?<br>Polo is the oldest game in the world.<br>It is specially played by riding on a<br>horse. Elephant polo is played only<br>in Nepal at Chitwan. |   |        |   |   |   |   |   |   |   |   |  |
| 30 A Book of General Knowledge-2                                                                                                                                    |   |        |   |   |   |   |   |   |   |   |  |