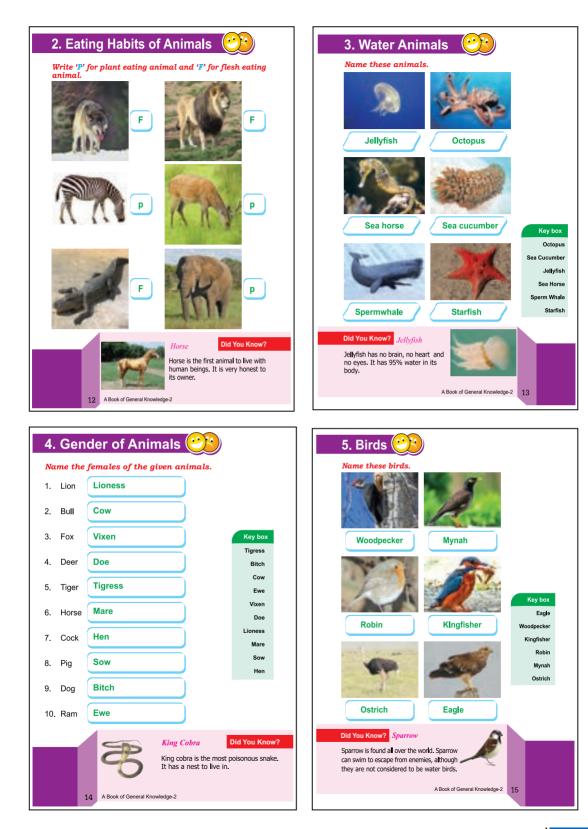

- d. Sparrow is the name of a ....bird
- e. A ... rhino ..... has horn on its nose.

Name the given animals

|                                                                                | Time for rest                                                                                                                                                                   |                                                                                                  |
|--------------------------------------------------------------------------------|---------------------------------------------------------------------------------------------------------------------------------------------------------------------------------|--------------------------------------------------------------------------------------------------|
| Sh<br>Ele<br>Cra                                                               | ephant Veg                                                                                                                                                                      | n column B. 1×5=<br>ter animal<br>tetable<br>rd                                                  |
|                                                                                | ayote                                                                                                                                                                           |                                                                                                  |
| <ol> <li>Fil<br/>a.</li> <li>b.</li> <li>c.</li> <li>d.</li> <li>e.</li> </ol> | I in the blanks.<br>We eatbrinjal as vegetable.<br>Mango is a <u>fruit</u><br>A <u>frog</u> lives in water.<br>A <u>snake</u> has no legs.<br>A lotus . <u>blooms</u> in water. | 1×5=<br>(brinjal, rice)<br>(vegetable, fruit)<br>(dog, frog)<br>(snake, frog)<br>(lives, blooms) |
| 3. WI                                                                          | rite 'T' for true and 'F' for false state                                                                                                                                       | ments. 1×5=                                                                                      |
| a.<br>b.<br>c.<br>d.<br>e.                                                     | A watch gives us time.<br>A carpenter uses a saw.<br>A doctor looks after the sick people.<br>Football is a ball to play.<br>Pumpkin is a fruit.                                | (True)<br>(True)<br>(True)<br>(True)<br>(False)                                                  |
|                                                                                | A Book of General Know                                                                                                                                                          | ledge-1 27                                                                                       |