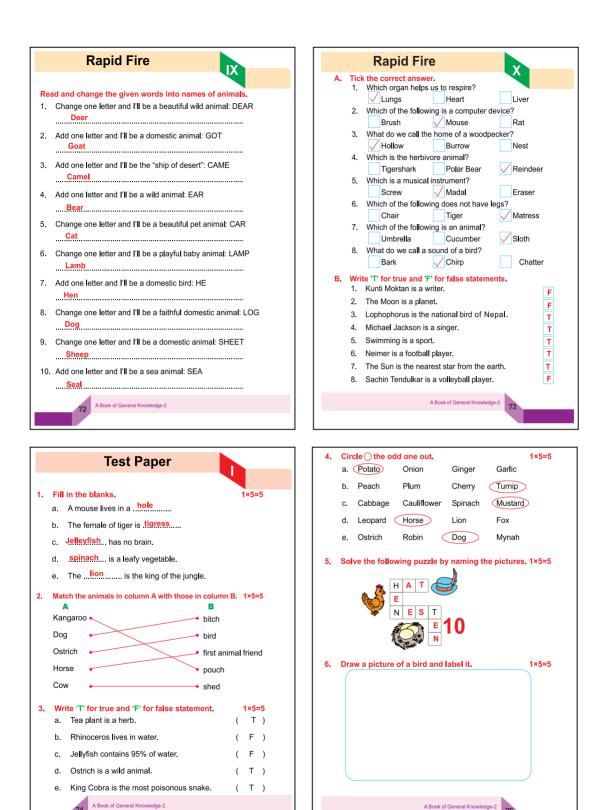

pal has sun and moon.                        |  |  |  |  |
|    | 2.                                                                                                     | The capital city of France is Paris.                       |  |  |  |  |
|    | 3.                                                                                                     | The earth has two moons.                                   |  |  |  |  |
|    | 4.                                                                                                     | Saturn has no moon.                                        |  |  |  |  |
|    |                                                                                                        | A Book of General Knowledge-2 71                           |  |  |  |  |







|      |      |            | Test               | Pape      | er             |                        |       |          |      |
|------|------|------------|--------------------|-----------|----------------|------------------------|-------|----------|------|
|      |      |            |                    |           |                |                        | 4     |          |      |
| 1. 1 | Wri  | te the nai | me of:             |           |                |                        |       | 1×5=5    |      |
|      | a.   | A game     | p <b>l</b> ayed in | a ring    |                | Box                    | ing   |          |      |
|      | b.   | World's    | most fam           | ous gan   | пе             | Foot                   | tball |          |      |
|      | c.