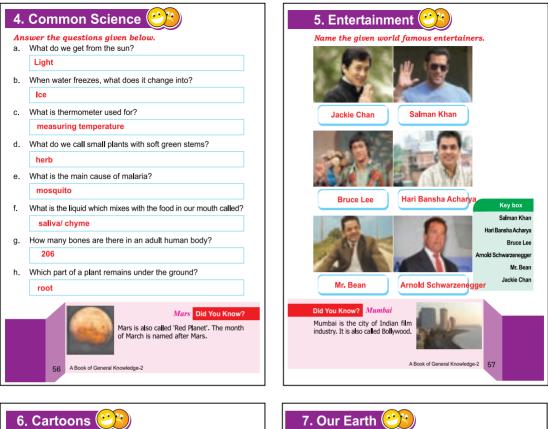

Mountain

Buddha

57

**UNIT - 7 Revisiting Our Surroundings** 

Femur The longest bone of human body

Charlie Chapen

The biggest bird