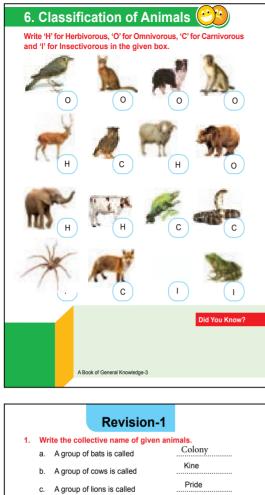

|
| t    | b.   | Ayer's     | Rock i             | s in Aus  | tralia.        |                        |       |          |      |
| c    | с.   | The peop   | ole of the         | Netherla  | ands are c     | alled <mark>D</mark> i | utch  |          |      |
| c    | d.   | Gautam I   | Buddha v           | as born   | in Lum         | bini, Ne               | pal   |          |      |
| e    | e.   | The earth  | n goes ro          | und the   | Sun            |                        |       |          |      |
|      |      |            |                    | A Book of | f General Know | ledge-2                | 77    |          |      |
|      |      |            |                    |           |                |                        |       |          |      |



























- Volleyball Nepal China Ice Hockey France Football Scotland Wrestling Australia Baseball Bulls Fighting South Korea Bhutan . Archery Turkey -Golf Did You Know? A Book of General Knowledge-3
- 5. Fishing is the biggest participant sport in the world.
- It takes 3,000 cows to supply the NFL with enough leather for a 6. year's supply of footballs.
- Before 1859, umpires sat in a padded rocking chair behind the 7. catcher.
- More than 1,800 medals are awarded at the Olympics. 8.
- 9. Soccer is the most attended or watched sport in the world.
- 10. Average lifespan of a major league baseball: 5 pitches.
- 11. Boxing became a legal sport in 1901.
- 12. South Korea is the birthplace of taekwondo, an olympic sport since 2000
- 13. Golf balls can reach the speed of 170 miles an hour.