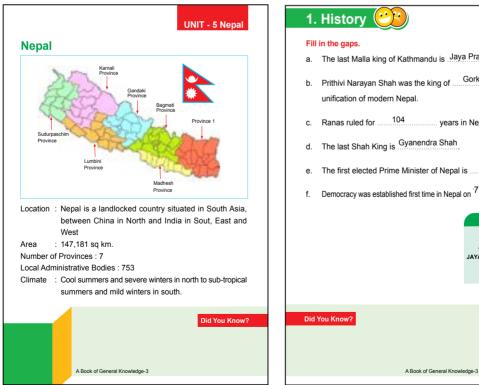

lf Did You Know? A Book of General Knowledge-3
- 5. Fishing is the biggest participant sport in the world.
- It takes 3,000 cows to supply the NFL with enough leather for a 6. year's supply of footballs.
- Before 1859, umpires sat in a padded rocking chair behind the 7. catcher.
- More than 1,800 medals are awarded at the Olympics. 8.
- 9. Soccer is the most attended or watched sport in the world.
- 10. Average lifespan of a major league baseball: 5 pitches.
- 11. Boxing became a legal sport in 1901.
- 12. South Korea is the birthplace of taekwondo, an olympic sport since 2000
- 13. Golf balls can reach the speed of 170 miles an hour.
- 14. Approximately one out of four injuries by athletes involve the wrist and hand
- 15. The national sport of Japan is sumo wrestling.

# Did You Know?





a. The last Malla king of Kathmandu is Jaya Prakash Malla Gorkha b. Prithivi Narayan Shah was the king of .... before ...... years in Nepal. d. The last Shah King is Gyanendra Shah f. Democracy was established first time in Nepal on <sup>7</sup> Falgun, 2007 Key box GORKHA 104 GYANENDRA SHAH JAYA PRAKASH MALLA B.P. KOIRALA 7TH FALGUN, 2007



# 4. Parks and Reserves

Khaptad, Nepal's newest park area, is in the middle hills of the Far-West of the country. The 225 sq kms. area of the park is situated where the districts of Bajhang, Bajura, Doti and Achham meet. Khaptad is a plateau of grassland and forest that cover at an elevation of about 3,000 meters.



Nepal's first and most famous national park is situated in the Chitwan Doon or the lowlands of the Inner Terai. Covering an area of 9