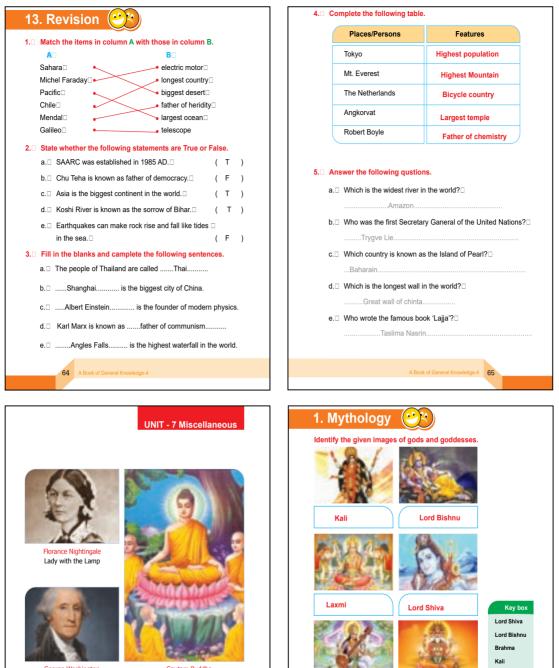

|
| d.□         | There is a picture of dragon in the national flag of Bhutan. |
|             | in the blanks.                                               |
|             | Sahara is the biggest desert.                                |
|             |                                                              |
| b.□         | Amazon is the biggest river in the world.                    |
| <b>c</b> .□ | Thimpu is the capital city of Bhutan.                        |
| d.□         | Christopher Columbus discovered America.                     |
|             |                                                              |
|             |                                                              |
|             | A Book of General Knowledge-4 63                             |



George Washington First President of America

Gautam Buddha Light of Asia

## Adolf Hitlar Did You Know? Despite becoming the dictator of Germany, Hitler was not born there.

Germany, Hitler was not born there. Hitler was born in Braunau am Inn, Austria on April 20, 1889.

66 A Book of General Knowledge-4

A Book of General Knowledge-4 67

Brahma

Saraswati

Did You Know? Hanuman

Hanuman is a monkey god. He is a

great hero. He had great devotion to Lord Rama in Hindu mythology. Laxmi

Saraswati

| Answer the   | questions given below.                                                                                                                                                                                                                  | Answer the following questions.